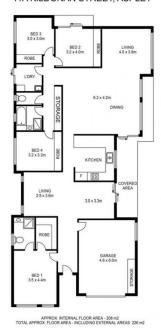

## **Property Features:**

- -Two spacious living areas and modern open plan kitchen which overlooks the large dining area and undercover outdoor entertaining area.
- Plenty of grassed areas for children and pets to play in the private fully fenced yard while you relax on the outdoor

4 📭 2 🖺 3 🗬

Type : House Price : \$820 pw Land Size : 537 sqm

View: https://www.eresidential.com.au/8190100

Ivan Chua 07 3521 5478

For full version visit the website

## 41A KILDONAN STREET, ASPLEY

This plan and all measurements shown are approximate and for representational purposes only All fatures, fittings, floor types and ground coverings are for disatration and must be confirmed on site.