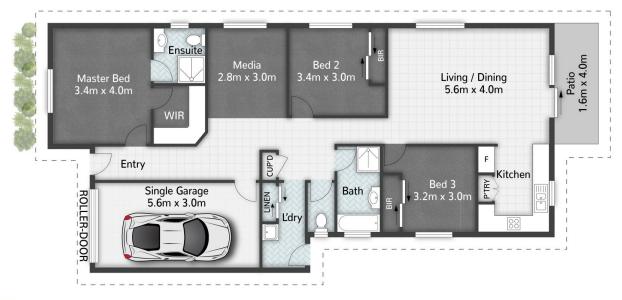

## 44 Meander Circuit Holmview QLD

Welcome to 44 Meander Circuit, a beautiful family residence that combines modern living with comfort and style. This delightful property is an exceptional opportunity for those seeking a new chapter in a desirable location close to shops, cafes, transport and parks.

Offering a welcoming atmosphere for your family, the home has a spacious main living area with an inviting dining and lounge space in light, neutral tones. The stylish kitchen boasts quality appliances, sleek cabinetry, plumbing for the fridge, and a modern design overlooking the dining area and outdoor entertaining zone.

The home has three generously sized bedrooms, including the master bedroom with a walk-in robe and spacious

For full version visit the website

44 Meander Circuit HOLMVIEW

All dimensions are approximate; they are subject to errors and inaccuracies and no liability will be accepted. Plans are shown for marketing purposes only.