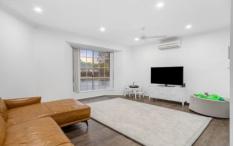

Generously sized, the living area offers a light-filled and inviting space to gather while the updated flooring creates a contemporary feel. Bright and airy, the modern kitchen has everything you need to prepare delicious meals with pendant lighting, white cabinetry, a view out to the backyard, and a peninsula with room for seating.