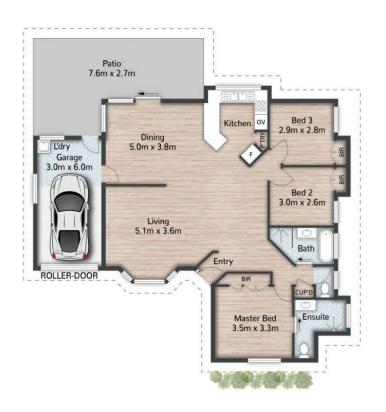

## 142 Castile Crescent Edens Landing QLD

All the hard work has been done in this beautifully renovated home with a stylish kitchen, spacious living area, quality finishes, and a fantastic master suite, all positioned in a lovely street with elevated views across the treetops to the northeast.

Generously sized, the living area offers a light-filled and inviting space to gather while the updated flooring creates a contemporary feel. Bright and airy, the modern kitchen has everything you need to prepare delicious meals with pendant lighting, white cabinetry, a view out to the backyard, and a peninsula with room for seating.

When entertaining family and friends, you can utilise the private fully fenced backyard and enjoy a barbeque lunch

3 📭 2 🖺 2 😭

Type : House Price : \$560 pw Land Size : 862 sqm

View: https://www.eresidential.com.au/8188335