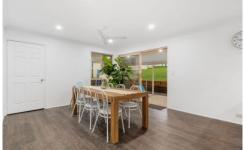

Generously sized, the living area offers a light-filled and inviting space to gather while the updated flooring creates a contemporary feel. Bright and airy, the modern kitchen has everything you need to prepare delicious meals with pendant lighting, white cabinetry, a view out to the backyard, and a peninsula with room for seating.

When entertaining family and friends, you can utilise the private fully fenced backyard and enjoy a barbeque lunch

3 📭 2 🖺 2 😭

Type : House Price : \$560 pw Land Size : 862 sqm

View: https://www.eresidential.com.au/8188335