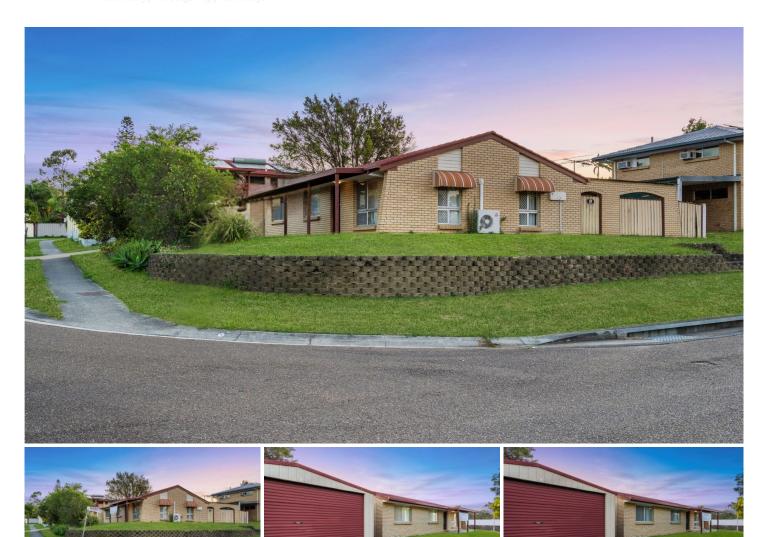

This solid brick home situate on a raised corner block boasts a spacious 2.5 garage along with large undercover entertainment patio. Virtually ringed by beautiful parklands yet so close to transport and prestigious schools, this lovingly maintained property presents as the ideal purchase for owner-occupiers and investors alike.

## Features include:

Air conditioned open plan living and dining area

Modern partly teal coloured Kitchen with Technika electric cooktop and oven.

Ample kitchen cabinet storage and bench space

3 well-sized carpeted bedrooms with BIRs, the master having a ceiling fan

Freshly renovated main bathroom with shower and full