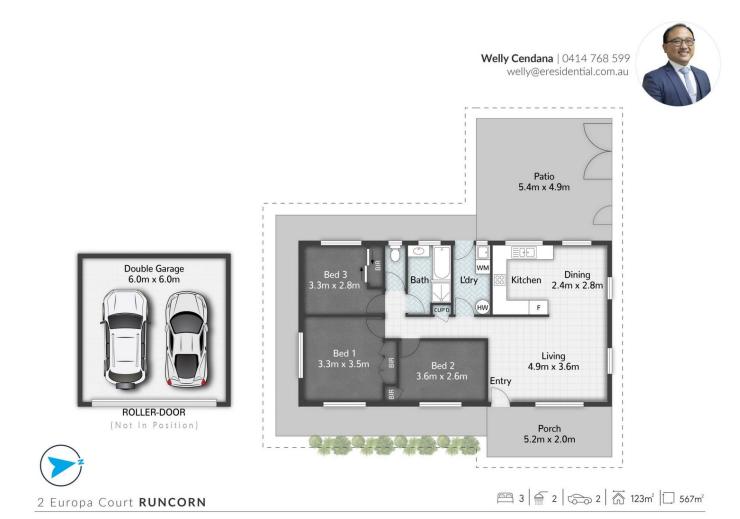

## For full version visit the website

| 3 🍋 | 1 🚔 | 2 🖨 |
|-----|-----|-----|
|     |     |     |

| Туре                 | : House                                  |
|----------------------|------------------------------------------|
| Price                | : New to Market!! - Forthcoming Auction  |
| <b>Building Size</b> | : 123 sqm                                |
| Land Size            | : 567 sqm                                |
| View                 | : https://www.eresidential.com.au/818761 |
|                      | 6                                        |

Welly Cendana 07 3521 5478

Peter Palmer 07 3521 5478

All dimensions are approximate; they are subject to errors and inaccuracies and no liability will be accepted. Plans are shown for marketing purposes only.