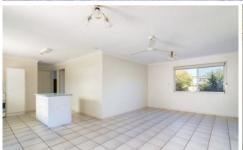

## Key Features:

- \* 3 Bedrooms: Each bedroom is designed for comfort, featuring ceiling fans and ample natural light.
- \* Open Living Area: A bright, open-plan living space with a ceiling fan, perfect for family gatherings and relaxation.
- \* Functional Kitchen: The kitchen offers ample bench and storage space, complete with an island for easy meal