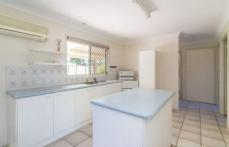

## Key Features:

- \* 3 Bedrooms: Each bedroom is designed for comfort, featuring ceiling fans and ample natural light.
- \* Open Living Area: A bright, open-plan living space with a ceiling fan, perfect for family gatherings and relaxation.
- \* Functional Kitchen: The kitchen offers ample bench and storage space, complete with an island for easy meal