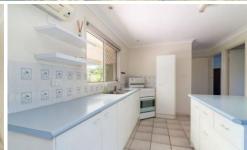

## Key Features:

- \* 3 Bedrooms: Each bedroom is designed for comfort, featuring ceiling fans and ample natural light.
- \* Open Living Area: A bright, open-plan living space with a ceiling fan, perfect for family gatherings and relaxation.
- \* Functional Kitchen: The kitchen offers ample bench and storage space, complete with an island for easy meal