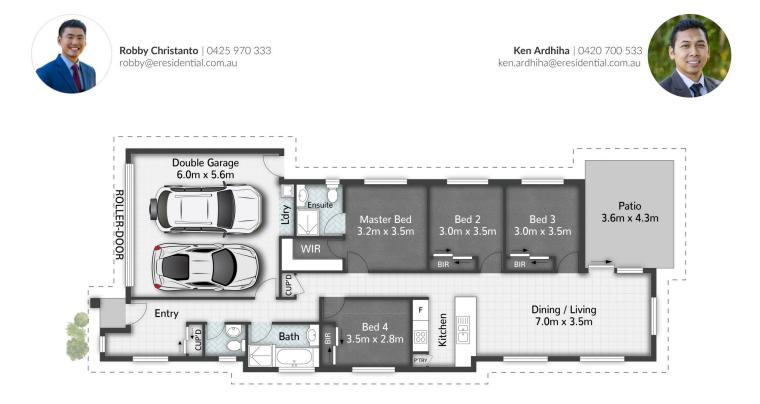

## 4 🛤 2 🚔 2 🚘

| Туре                 | : House                                  |
|----------------------|------------------------------------------|
| Price                | : New to Market                          |
| <b>Building Size</b> | : 155 sqm                                |
| Land Size            | : 320 sqm                                |
| View                 | : https://www.eresidential.com.au/818058 |
|                      | 8                                        |
|                      | ALL MORE S                               |

Robby Christanto 07 3521 5478

Ken Ardhiha 07 3521 5478

 $\bigcirc 4 \ \bigcirc 2 \ \bigcirc 2 \ \bigcirc 2 \ \bigcirc 155 m^2 \ \bigcirc 1320 m^2$ 

All dimensions are approximate; they are subject to errors and inaccuracies and no liability will be accepted. Plans are shown for marketing purposes only.