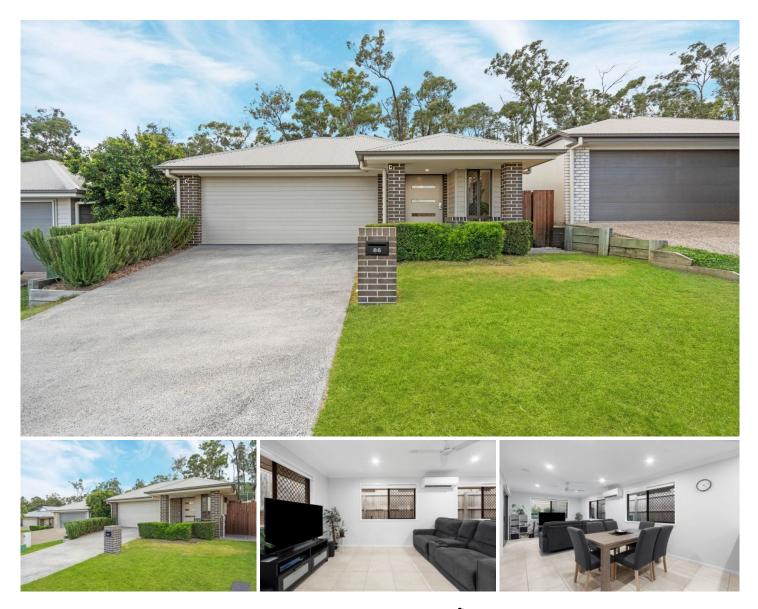

## 86 Samford Drive Holmview QLD

This sophisticated ultra-modern family home boasts quality finishes, a large open plan living area, great master suite, and a low maintenance backyard with a beautiful leafy outlook all in an elevated position within walking distance from transport and Belyando Park.

The home's main living area is light-filled and spacious with cool neutral colours and plenty of space for the whole family. Stylish and inviting, the kitchen has modern cabinetry, a gas stove, ample bench space, and a peninsula with room for seating.

When entertaining guests, you can head out to the covered outdoor alfresco area and enjoy hosting large family gatherings amongst raised manicured garden beds. A view