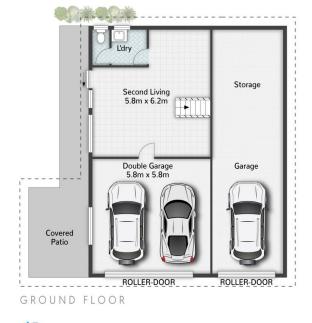

## 15 Valerie Close Edens Landing QLD

In a commanding position with tranquil, elevated views from the large verandah, this spacious home has two living areas, triple garage, and dual living potential, all on a 790m2 block which backs onto Chatfield Park located just minutes from shops and schools.