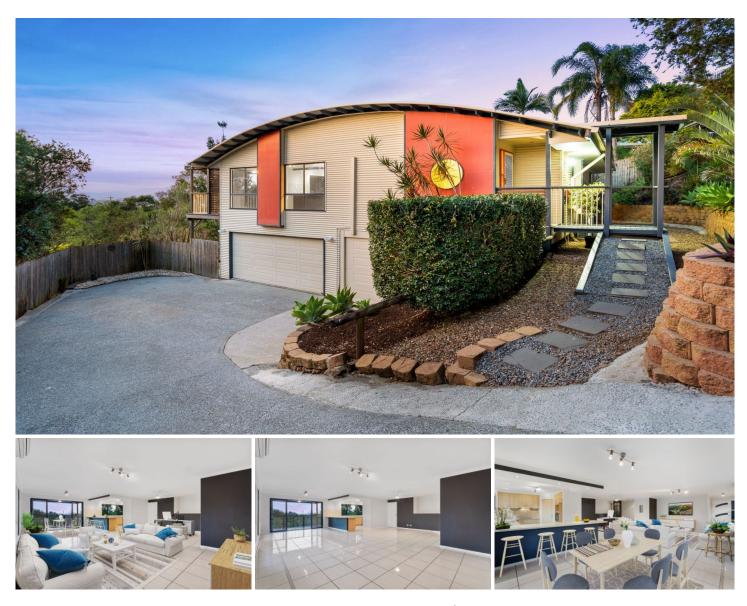

## 15 Valerie Close Edens Landing QLD

In a commanding position with tranquil, elevated views from the large verandah, this spacious home has two living areas, triple garage, and dual living potential, all on a 790m2 block which backs onto Chatfield Park located just minutes from shops and schools.

Head upstairs to the spacious open plan living area where a modern kitchen, fresh neutral colours and light-filled space make this feel like home. Sliding glass doors open up the living area straight onto the verandah where you can truly appreciate cool breezes and sunset views across the treetops.

Offering ample space for everyone, there are four bedrooms and two bathrooms upstairs including the master