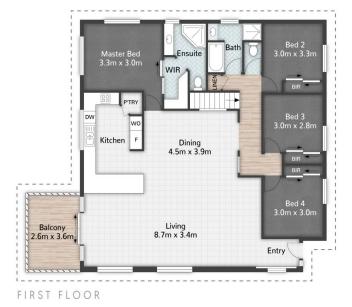

Head upstairs to the spacious open plan living area where a modern kitchen, fresh neutral colours and light-filled space make this feel like home. Sliding glass doors open up the living area straight onto the verandah where you can truly appreciate cool breezes and sunset views across the treetops.

Offering ample space for everyone, there are four bedrooms and two bathrooms upstairs including the master