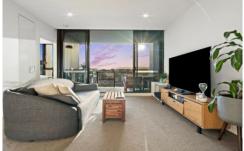

## 20407/22-36 Railway Terrace Milton QLD

From entry, you will appreciate the expansive living area, which in turn seamlessly opens onto the large private balcony, hosting attractive views of surrounding areas. Enjoy the stunning rooftop view of the Brisbane river/City skyline, or laze by the infinity pool and plush gardens featured on the 6th floor. All this, so conveniently located across the road from the local transit centre.

## Features:

Spacious open plan living area

Large private undercover balcony providing beautiful views Generous sized study nook

Half island stone kitchen benchtop with double basins, Bosch electric stove and dishwasher, ample bench/cupboard space