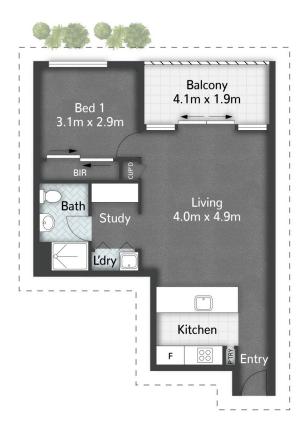

## 20407/22-36 Railway Terrace Milton QLD

From entry, you will appreciate the expansive living area, which in turn seamlessly opens onto the large private balcony, hosting attractive views of surrounding areas. Enjoy the stunning rooftop view of the Brisbane river/City skyline, or laze by the infinity pool and plush gardens featured on the 6th floor. All this, so conveniently located across the road from the local transit centre.

## Features:

Spacious open plan living area

Large private undercover balcony providing beautiful views Generous sized study nook

Half island stone kitchen benchtop with double basins, Bosch electric stove and dishwasher, ample bench/cupboard space