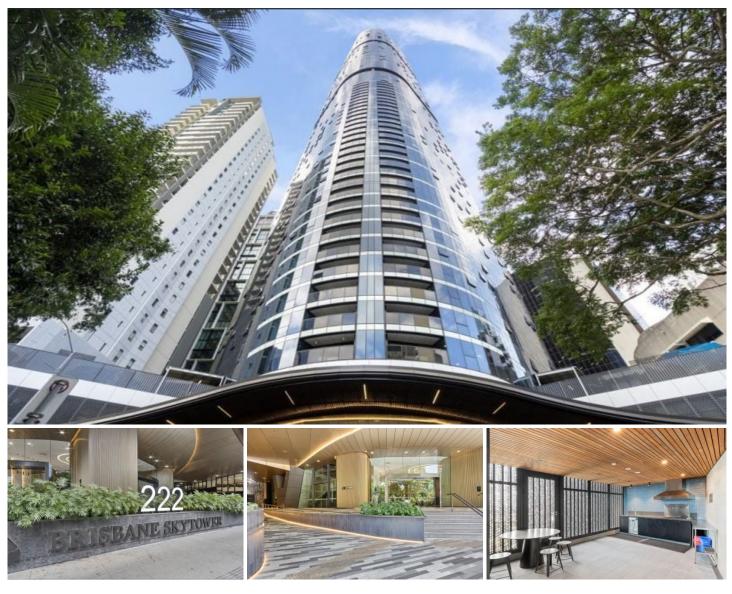

## Level 29/2909/222 Margaret Street Brisbane City QLD

This luxury open plan apartment offers privacy between the 2 bedrooms, along with modern kitchen and laundry areas. The 40th floor state of the art gymnasium, swimming pool and BBQ/entertainment areas will help you unwind, whilst enjoying spectacular views, well away from the city hustle and bustle. Though not having an allocated car space, there are numerous parking options nearby, with your choice of transportation and shopping virtually on your doorstep.

**Property Features:** 

- Open plan living area with floor to ceiling windows
- 2 spacious bedrooms with built in robes
- 1 modern bathroom
- Modern kitchen with gas stove, rangehood and

2 🎮 1 🚔

| Туре      | : Apartment                               |
|-----------|-------------------------------------------|
| Price     | : \$800 pw                                |
| Land Size | : 63 sqm                                  |
| View      | : https://www.eresidential.com.au/8178737 |