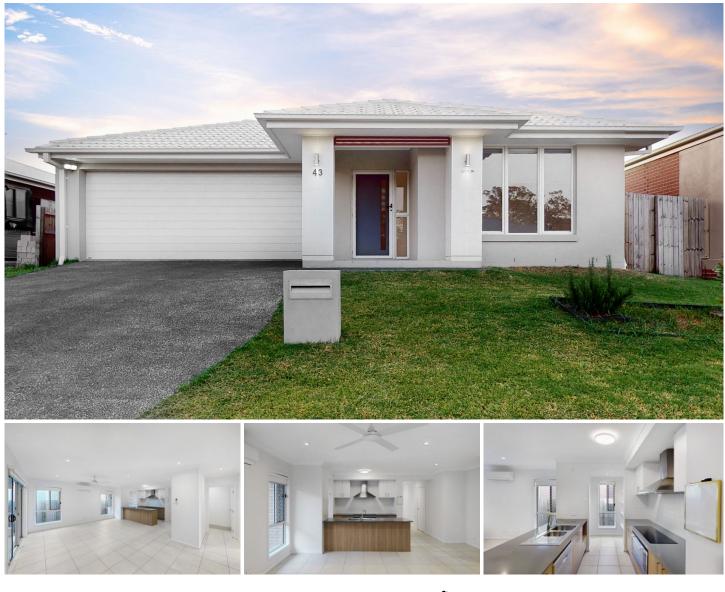

## 43 Bunya Drive Park Ridge QLD

Welcome to 43 Bunya Drive, where modern style meets family-friendly comfort in the heart of Park Ridge! This thoughtfully designed home offers spacious living areas, a contemporary kitchen, and a versatile layout ideal for families or those seeking a balanced lifestyle. Located in a peaceful neighborhood yet close to schools, parks, and essential amenities, this property delivers convenience and charm. Don't miss the chance to make this exceptional residence your new home!

## **Property Features:**

- Open-plan living space with a modern kitchen

- Modern and functional kitchen with white upper cabinets, wooden lower cabinets, a stainless steel range hood, and a sleek island countertop, providing plenty of workspace and

## For full version visit the website

4 🛤 2 🚔 2 😭

| Туре      | : House                                   |
|-----------|-------------------------------------------|
| Price     | : \$680 pw                                |
| Land Size | : 350 sqm                                 |
| View      | : https://www.eresidential.com.au/8174313 |