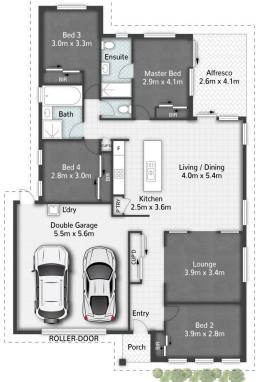

## 6 Wyndham Circuit Holmview QLD

Spacious and modern, this freshly updated home offers a fantastic family lifestyle with two living areas, ample space to entertain, and a large backyard for the kids and pets, all within a lovely neighbourhood just a short walk from Orlando Park.

If you have been searching for a home that is warm and welcoming; a place to allow room for your family to grow, you have found it. The main living area has been cleverly designed with an open plan layout and contemporary kitchen, ideal when entertaining friends and family. There is also a second lounge or media room in the home providing a bonus living space for larger families.

## 4 🕒 2 📛 2 🖨

Type : House

Price : New to Market Building Size : 162 sqm

Land Size : 451 sqm

View: https://www.eresidential.com.au/817395

8

Robby Christanto 07 3521 5478

Ken Ardhiha 07 3521 5478

## **Robby Christanto** | 0425 970 333 robby@eresidential.com.au

6 Wyndham Circuit HOLMVIEW

☐ 4 | ☐ 2 | ☐ 2 | ☐ 162m² | ☐ 451m²