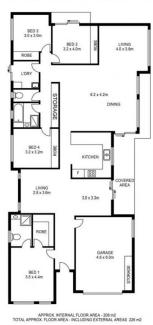

## **Property Features:**

-Two spacious living areas and modern open plan kitchen which overlooks the large dining area and undercover outdoor entertaining area.

- Plenty of grassed areas for children and pets to play in the private fully fenced yard while you relax on the outdoor

## 4 🛤 2 🏪 3 🚘

| Туре      | : House                                   |
|-----------|-------------------------------------------|
| Price     | : \$840 pw                                |
| Land Size | : 537 sqm                                 |
| View      | : https://www.eresidential.com.au/8172494 |