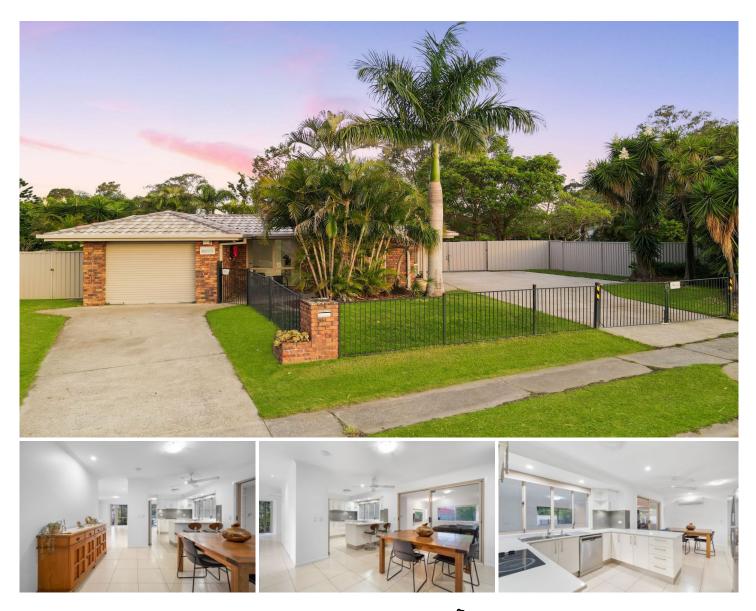

## 95 Castile Crescent Edens Landing QLD

This unique property offers the ultimate family retreat with a beautifully renovated home, numerous living areas, tropical gardens, a great master suite, and a man cave complete with outdoor kitchen, side access on both sides, all located with easy walking distance from schools, parks, transport and shops.

Step inside and be welcomed into a huge open plan living area flooded with natural light with views of the garden. The stylish kitchen has white cabinetry, quality appliances, ample bench space, and overlooks both the dining area and one of the two rumpus rooms. Entertaining family and friends is easy as the clever layout flows from the indoor living spaces to the covered alfresco area and backyard.