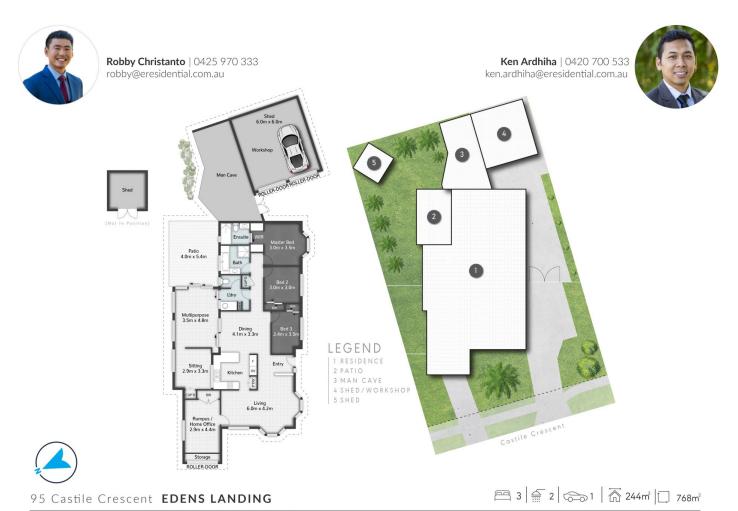

## 3 🛤 2 🚔 6 🚘

| Туре                 | : House                                  |
|----------------------|------------------------------------------|
| Price                | : New to Market                          |
| <b>Building Size</b> | : 244 sqm                                |
| Land Size            | : 768 sqm                                |
| View                 | : https://www.eresidential.com.au/817199 |
|                      | 7                                        |

Robby Christanto 07 3521 5478

Ken Ardhiha 07 3521 5478

All dimensions are approximate; they are subject to errors and inaccuracies and no liability will be accepted. Plans are shown for marketing purposes only. eresidential