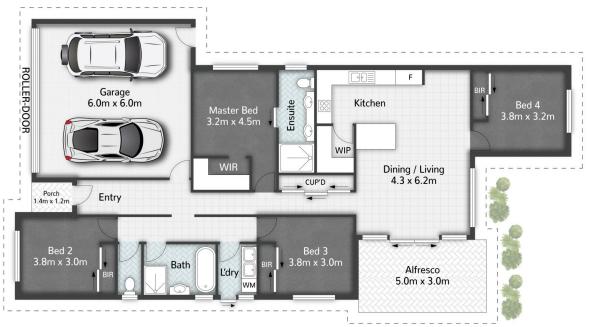

## 72 Dysart Drive Holmview QLD

Only three years old, this premium residence presents as new and showcases luxurious finishes and contemporary design with a great master suite, spacious entertaining zone and north facing views across the treetops, all positioned in a desirable newly established area.

From the street, the modern exterior with manicured garden draws you in and hints at the elegance that awaits you inside. Step into the open plan living area where cool colours, stylish design, and light-filled space make this feel like home.

The stunning kitchen is the heart of the home and makes preparing meals a delight with quality appliances, stone benchtops, walk-in pantry, statement splashback, and a

For full version visit the website

## 4 📮 2 🖺 2 🖨

Type : House

Price : New to Market
Building Size : 182 sqm
Land Size : 427 sqm

View: https://www.eresidential.com.au/816641

4

Robby Christanto 07 3521 5478

Ken Ardhiha 07 3521 5478

72 Dysart Drive HOLMVIEW

All dimensions are approximate; they are subject to errors and inaccuracies and no liability will be accepted. Plans are shown for marketing purposes only.