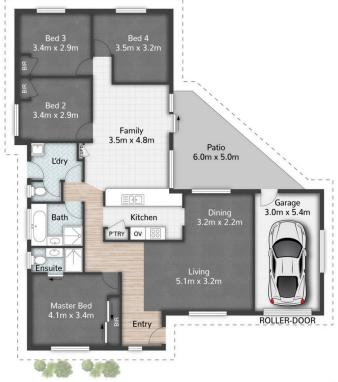

## 4 🕒 2 📛 2 🖨

Type : House

Price : New to Market

**Building Size**: 159 sqm **Land Size**: 633 sqm

View: https://www.eresidential.com.au/816603

4

Robby Christanto 07 3521 5478

30 Duesbury Crescent EDENS LANDING

☐ 4 ☐ 2 ☐ 1 ☐ 159m² ☐ 633m²

All dimensions are approximate; they are subject to errors and inaccuracies and no liability will be accepted. Plans are shown for marketing purposes only.