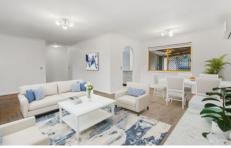

As you enter the home, you will come to a spacious lounge area overlooking the grassed backyard. This is a bonus living space for larger families and could be utilised as a formal sitting room, children's play area, media room, or home office.

Head through to the main open plan living area which is light-filled with plenty of room for the whole family making it an inviting space to gather. The adjacent kitchen has ample

For full version visit the website