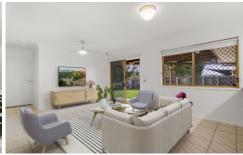

As you enter the home, you will come to a spacious lounge area overlooking the grassed backyard. This is a bonus living space for larger families and could be utilised as a formal sitting room, children's play area, media room, or home office.

Head through to the main open plan living area which is light-filled with plenty of room for the whole family making it an inviting space to gather. The adjacent kitchen has ample

For full version visit the website