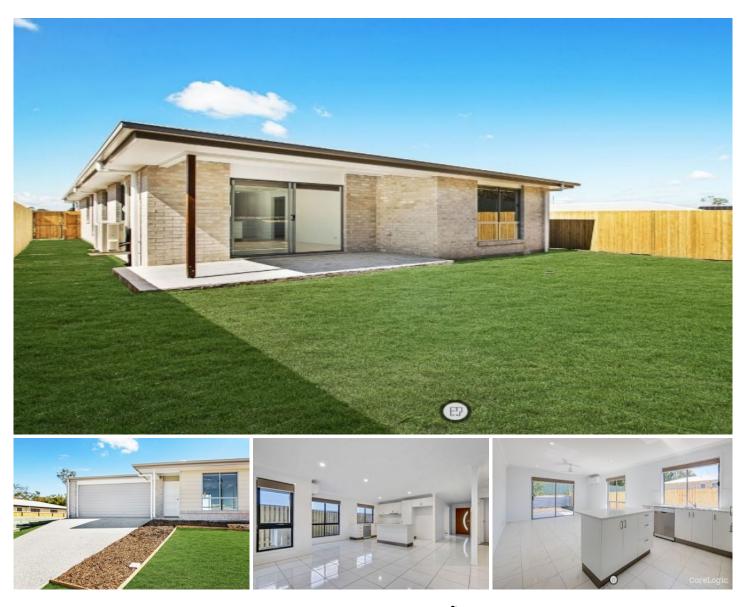

## 49 Weedbrook Street Park Ridge South QLD

Welcome to 49 Weedbrook Street, a beautifully designed modern family home located in the thriving suburb of Park Ridge. This spacious property boasts four well-appointed bedrooms, all featuring built-in wardrobes and ceiling fans to ensure year-round comfort.

The heart of the home is the open-plan living and dining area, which flows seamlessly from the modern kitchen. The kitchen is equipped with sleek stone benchtops, stainless steel appliances including a dishwasher, and ample storage space, making it perfect for entertaining and everyday family living. Large windows fill the space with natural light, adding to the home's bright and welcoming atmosphere.