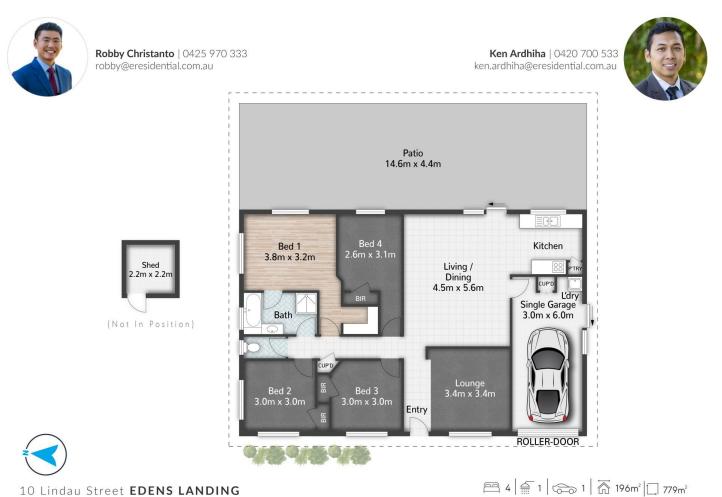

## 4 🛤 1 🚔 2 🚘

Type : House Price : New to Market View : https://www.eresidential.com.au/8158557

Robby Christanto 07 3521 5478

Ken Ardhiha 07 3521 5478

10 Lindau Street EDENS LANDING

All dimensions are approximate; they are subject to errors and inaccuracies and no liability will be accepted. Plans are shown for marketing purposes only.