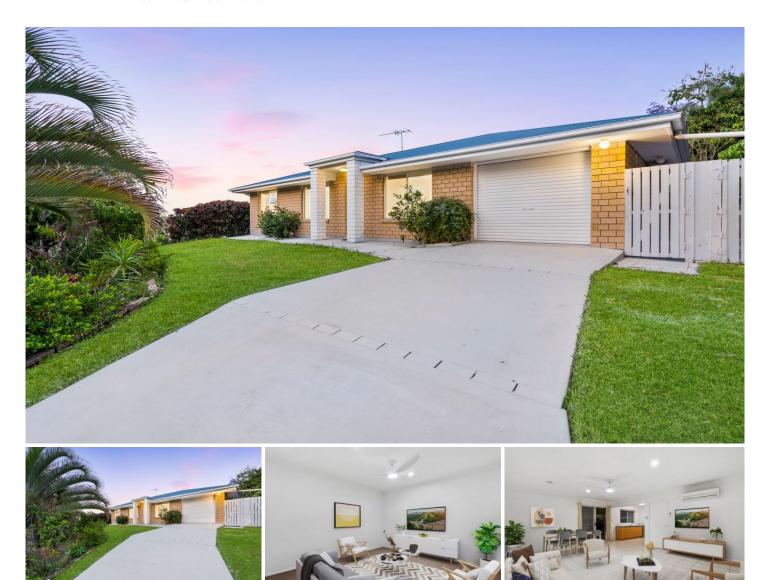

## 10 Lindau Street Edens Landing QLD

Set on a generous 779m2 block, this home has everything a family could wish for with two living areas, oodles of storage, a huge outdoor entertaining area, and parking space for the boat or caravan, all within five minutes from local shops, transport, and schools.

You'll appreciate the attention to detail this property offers, designed to suit the modern family lifestyle by offering four generous bedrooms with built-in robes, a formal loungeroom plus an open plan living area and the flexibility to use the garage as a multipurpose space. The kitchen is modern with a large pantry, dishwasher, and a sink that overlooks the alfresco area.

Entertaining family and friends is a breeze from the

For full version visit the website