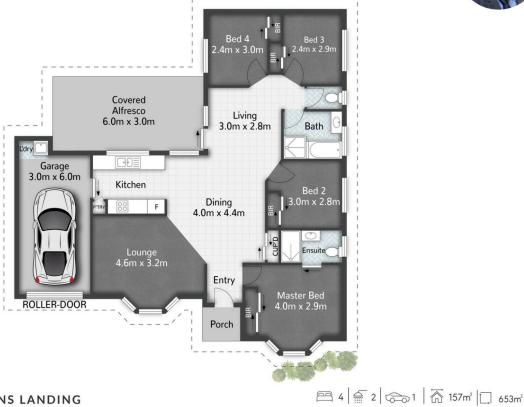

## 61 Kummara Road Edens Landing QLD

Boasting tranquil elevated views across Overland Reserve, this lovely home has everything a family could want with a spacious living area, fully fenced backyard, and a great master suite, all in a desirable location within walking distance from shops and transport.

As you enter the home, you will be welcomed in to a large loungeroom with a bay window framing a leafy view, and plenty of room for the whole family making it an inviting space to gather. The adjacent modern kitchen is open to the dining area and has ample bench space, white cabinets, and a window overlooking the backyard; ideal for watching the kids while preparing meals.

Step out to the backyard and enjoy a barbeque lunch with

4 📭 2 🖺 2 😭

Type : House

Price : New to Market Land Size : 653 sgm

View: https://www.eresidential.com.au/8151743

Robby Christanto 07 3521 5478

For full version visit the website

61 Kummara Road EDENS LANDING

eresidential

All dimensions are approximate; they are subject to errors and inaccuracies and no liability will be accepted. Plans are shown for marketing purposes only.