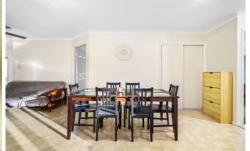

As you enter the home, you will be welcomed in to a large loungeroom with a bay window framing a leafy view, and plenty of room for the whole family making it an inviting space to gather. The adjacent modern kitchen is open to the dining area and has ample bench space, white cabinets, and a window overlooking the backyard; ideal for watching the kids while preparing meals.