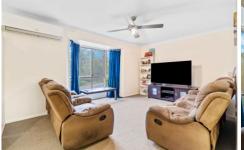

As you enter the home, you will be welcomed in to a large loungeroom with a bay window framing a leafy view, and plenty of room for the whole family making it an inviting space to gather. The adjacent modern kitchen is open to the dining area and has ample bench space, white cabinets, and a window overlooking the backyard; ideal for watching the kids while preparing meals.