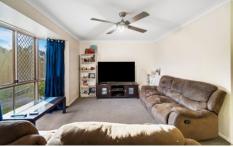

As you enter the home, you will be welcomed in to a large loungeroom with a bay window framing a leafy view, and plenty of room for the whole family making it an inviting space to gather. The adjacent modern kitchen is open to the dining area and has ample bench space, white cabinets, and a window overlooking the backyard; ideal for watching the kids while preparing meals.