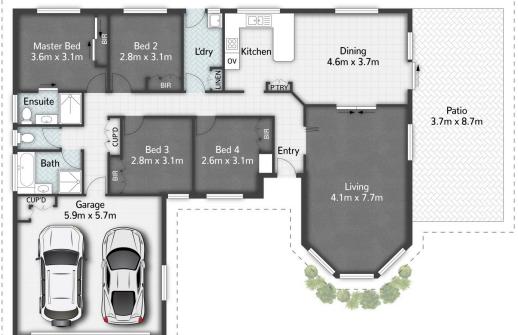

## 8 Rosegum Rise Regents Park QLD

Welcome to 8 Rosegum Rise, a well-presented family home nestled in an elevated position at the end of a serene cul-de-sac in Regents Park. This inviting home boasts four well-sized bedrooms and two bathrooms. The elevated setting provides a sense of privacy and tranquility, making it an ideal home for modern families.

The heart of the home features a large living space, made all the more enticing by a charming bay window that floods the area with natural light. The plan of this home seamlessly connects the living and dining areas, creating an ideal space for entertaining, or enjoying those quiet family moments. The new carpets and freshly painted interiors enhance the home's modern appeal, ensuring a fresh and inviting atmosphere throughout.

## 4 🕒 2 📛 2 🖨

Type : House Building Size : 149 sqm Land Size : 699 sqm

View: https://www.eresidential.com.au/813416

5

Ivan Chua 07 3521 5478

**GusTuxworth-Holden** | 0433 702 598 gus.tuxworth-holden@eresidential.com.au

Welly Cendana | 0414 768 599 welly@eresidential.com.au

8 Rosegum Rise REGENTS PARK

All dimensions are approximate; they are subject to errors and inaccuracies and no liability will be accepted. Plans are shown for marketing purposes only.