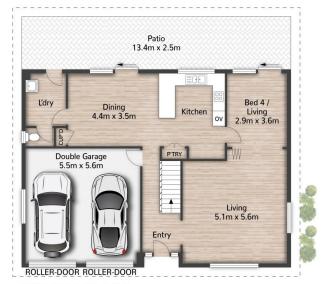

## 4 🔄 2 🔓 2 😭

Type : House

Price : New to Market Building Size : 228 sqm

Land Size : 912 sqm

View: https://www.eresidential.com.au/812940

0

Robby Christanto 07 3521 5478

GROUND FLOOR

21 Lucy Drive EDENS LANDING

All dimensions are approximate; they are subject to errors and inaccuracies and no liability will be accepted. Plans are shown for marketing purposes only.