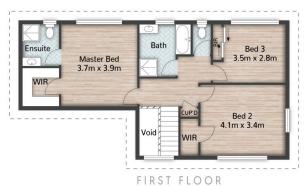

## 4 🔄 2 🔓 2 😭

Type : House

Price : New to Market Building Size : 228 sqm

Land Size : 912 sqm

View: https://www.eresidential.com.au/812940

0

Robby Christanto 07 3521 5478

GROUND FLOOR

21 Lucy Drive EDENS LANDING

All dimensions are approximate; they are subject to errors and inaccuracies and no liability will be accepted. Plans are shown for marketing purposes only.