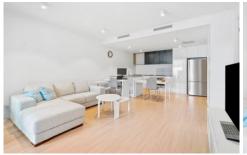

## 603/21 Duncan Street West End QLD

With one caring owner-occupier since new, this unit is simply immaculate. From entry, you instantly appreciate the expansive living area, which in turn seamlessly opens onto the large private balcony, affording a limited but pleasant view of the Brisbane river. The rooftop view is quite spectacular, with the area featuring gardens, an affinity pool, sauna, 2 separate BBQ sections and disability lift.

## Features:

Spacious open plan living area with high set ceilings Large private balcony with screens and providing partial view of the Brisbane river

Half island stone kitchen benchtop with double basins, Smeg gas stove and dishwasher, ample bench/cupboard space and soft close drawers