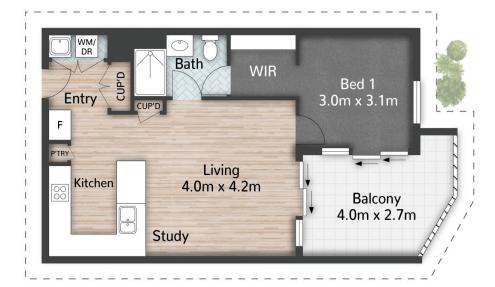

## 603/21 Duncan Street West End QLD

With one caring owner-occupier since new, this unit is simply immaculate. From entry, you instantly appreciate the expansive living area, which in turn seamlessly opens onto the large private balcony, affording a limited but pleasant view of the Brisbane river. The rooftop view is quite spectacular, with the area featuring gardens, an affinity pool, sauna, 2 separate BBQ sections and disability lift.

## Features:

Spacious open plan living area with high set ceilings Large private balcony with screens and providing partial view of the Brisbane river

Half island stone kitchen benchtop with double basins, Smeg gas stove and dishwasher, ample bench/cupboard space and soft close drawers

(Not In Position)

603/21 Duncan Street WEST END

All dimensions are approximate; they are subject to errors and inaccuracies and no liability will be accepted. Plans are shown for marketing purposes only.