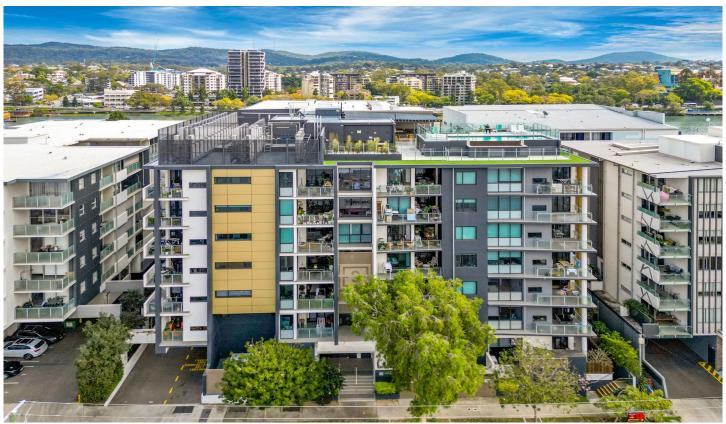

## 603/21 Duncan Street West End QLD

With one caring owner-occupier since new, this unit is simply immaculate. From entry, you instantly appreciate the expansive living area, which in turn seamlessly opens onto the large private balcony, affording a limited but pleasant view of the Brisbane river. The rooftop view is quite spectacular, with the area featuring gardens, an affinity pool, sauna, 2 separate BBQ sections and disability lift.

## Features:

Spacious open plan living area with high set ceilings Large private balcony with screens and providing partial view of the Brisbane river

Half island stone kitchen benchtop with double basins, Smeg gas stove and dishwasher, ample bench/cupboard space and soft close drawers