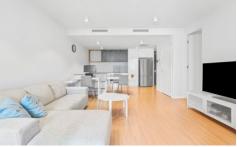

## 603/21 Duncan Street West End QLD

With one caring owner-occupier since new, this unit is simply immaculate. From entry, you instantly appreciate the expansive living area, which in turn seamlessly opens onto the large private balcony, affording a limited but pleasant view of the Brisbane river. The rooftop view is quite spectacular, with the area featuring gardens, an affinity pool, sauna, 2 separate BBQ sections and disability lift.

## Features:

Spacious open plan living area with high set ceilings Large private balcony with screens and providing partial view of the Brisbane river

Half island stone kitchen benchtop with double basins, Smeg gas stove and dishwasher, ample bench/cupboard space and soft close drawers