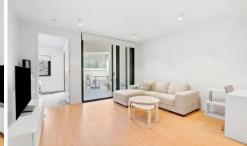

## 603/21 Duncan Street West End QLD

With one caring owner-occupier since new, this unit is simply immaculate. From entry, you instantly appreciate the expansive living area, which in turn seamlessly opens onto the large private balcony, affording a limited but pleasant view of the Brisbane river. The rooftop view is quite spectacular, with the area featuring gardens, an affinity pool, sauna, 2 separate BBQ sections and disability lift.

## Features:

Spacious open plan living area with high set ceilings Large private balcony with screens and providing partial view of the Brisbane river

Half island stone kitchen benchtop with double basins, Smeg gas stove and dishwasher, ample bench/cupboard space and soft close drawers