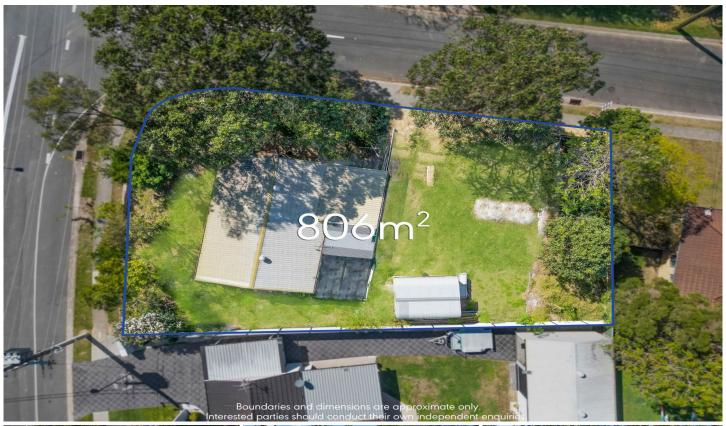

## 3 📭 1 🔓 1 🗬

Type : House

Price : New to Market!!

**Building Size**: 110 sqm **Land Size**: 806 sqm

View: https://www.eresidential.com.au/812582

6

Welly Cendana 07 3521 5478

Gus Tuxworth-Holden 07 3521 5478

## 1 Haldham Crescent REGENTS PARK

 $riangleq 3 \mid riangleq 1 \mid riangleq 1 \mid riangleq 137 m^2 \mid riangleq 806 m^2$ 

All dimensions are approximate; they are subject to errors and inaccuracies and no liability will be accepted. Plans are shown for marketing purposes only.