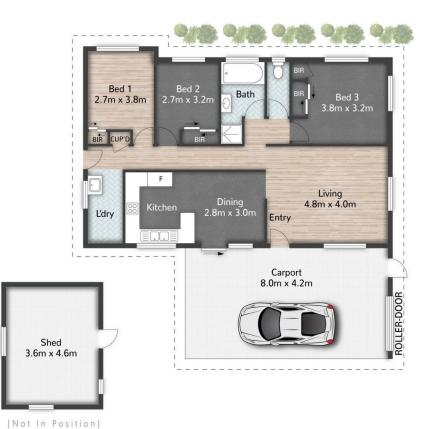

Built with Cypress Pine, the current home is sturdy with 3 bedrooms and 1 bathroom. The yard is very spacious with a good-sized shed. All sitting on a unique, elevated location right next to public transport and schools.

## 1 Haldham Crescent REGENTS PARK

 $riangleq 3 \mid riangleq 1 \mid riangleq 1 \mid riangleq 137 m^2 \mid riangleq 806 m^2$ 

All dimensions are approximate; they are subject to errors and inaccuracies and no liability will be accepted. Plans are shown for marketing purposes only.