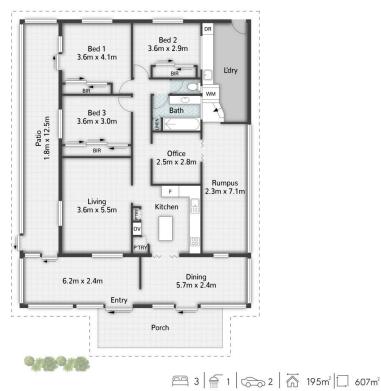

## 4 Floyd Street Woodridge QLD

Discover Your Perfect Family Haven in a Prime Location!

This exceptional property is the ideal family home, offering incredible value with its expansive living areas, large backyard, versatile layout, and ample off-street parking-all nestled in a sought-after location, just a short stroll from transport, schools, shops, and parks.

Step into the inviting lounge, where stylish slate flooring and warm timber accents create a welcoming atmosphere that flows seamlessly into the dining area. The large windows bathe the space in natural light, while the neat and tidy kitchen boasts ample bench space and room for a generously-sized fridge-perfect for meal prep and family gatherings.

## 3 📭 1 🔓 2 🖨

Type : House
Building Size : 195 sqm
Land Size : 607 sqm

View: https://www.eresidential.com.au/812327

9

Robby Christanto 07 3521 5478

Welly Cendana 07 3521 5478

(Not In Position)

4 Floyd Street WOODRIDGE