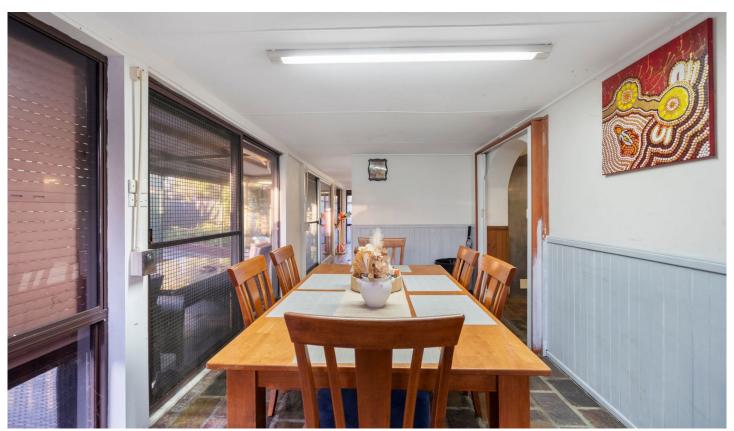

Step into the inviting lounge, where stylish slate flooring and warm timber accents create a welcoming atmosphere that flows seamlessly into the dining area. The large windows bathe the space in natural light, while the neat and tidy kitchen boasts ample bench space and room for a generously-sized fridge-perfect for meal prep and family gatherings.