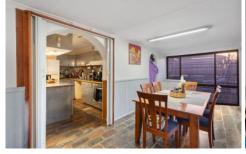

Step into the inviting lounge, where stylish slate flooring and warm timber accents create a welcoming atmosphere that flows seamlessly into the dining area. The large windows bathe the space in natural light, while the neat and tidy kitchen boasts ample bench space and room for a generously-sized fridge-perfect for meal prep and family gatherings.