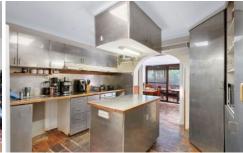

Step into the inviting lounge, where stylish slate flooring and warm timber accents create a welcoming atmosphere that flows seamlessly into the dining area. The large windows bathe the space in natural light, while the neat and tidy kitchen boasts ample bench space and room for a generously-sized fridge-perfect for meal prep and family gatherings.