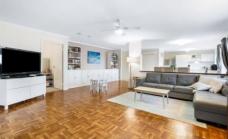

Step into the spacious living area and feel right at home with an abundance of natural light and warm neutral tones. The dining space leads out to the pool area and the lounge opens up to the covered outdoor entertaining area through bi-fold doors creating a great indoor outdoor flow.