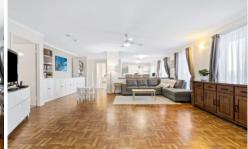

Step into the spacious living area and feel right at home with an abundance of natural light and warm neutral tones. The dining space leads out to the pool area and the lounge opens up to the covered outdoor entertaining area through bi-fold doors creating a great indoor outdoor flow.