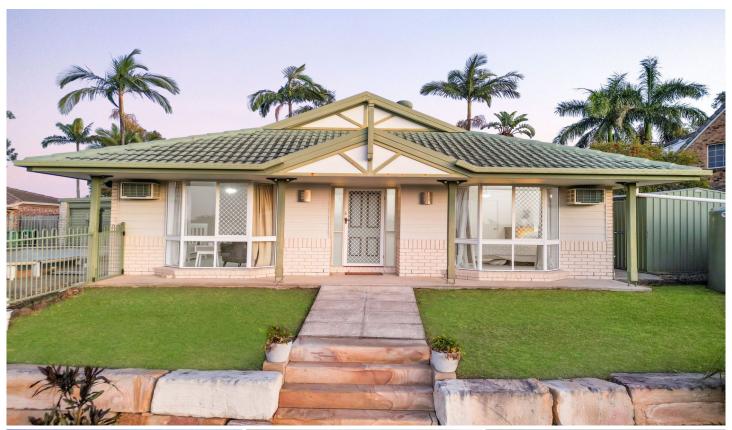

## 16 Wantana Crescent Edens Landing QLD

This fantastic family home is an entertainer's paradise with a huge living zone, swimming pool, covered alfresco area, pizza oven, and elevated north facing views, all positioned on a 715m2 block within walking distance from parks, schools, shops, and the train station.

Step into the spacious living area and feel right at home with an abundance of natural light and warm neutral tones. The dining space leads out to the pool area and the lounge opens up to the covered outdoor entertaining area through bi-fold doors creating a great indoor outdoor flow.