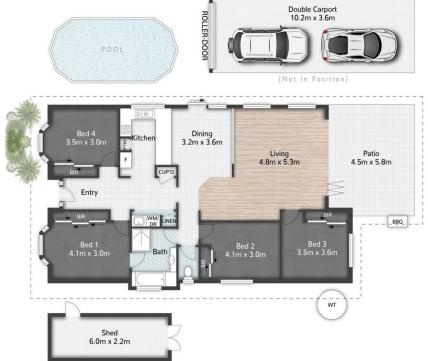

## 16 Wantana Crescent Edens Landing QLD

This fantastic family home is an entertainer's paradise with a huge living zone, swimming pool, covered alfresco area, pizza oven, and elevated north facing views, all positioned on a 715m2 block within walking distance from parks, schools, shops, and the train station.

Step into the spacious living area and feel right at home with an abundance of natural light and warm neutral tones. The dining space leads out to the pool area and the lounge opens up to the covered outdoor entertaining area through bi-fold doors creating a great indoor outdoor flow.

eresidential

△ 4 | ← 1 | ← 2 | ← 173m² | 715m²

All dimensions are approximate; they are subject to errors and inaccuracies and no liability will be accepted. Plans are shown for marketing purposes only.