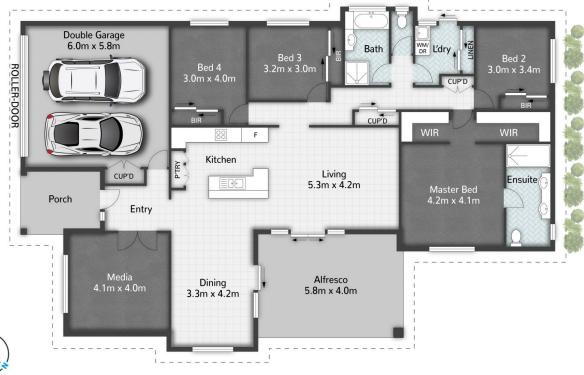

## **5 Seawind Road Coomera Waters QLD**

Positioned in a quiet leafy street in Coomera Waters Estate, this spacious family home has so much to offer with a large living and dining area, covered outdoor entertaining space, cinema room, and a private backyard with beautiful established gardens.

## 4 🕮 2 🟪 2 🚘

Type : House

Price : Available Now! Offers Over \$990,000

**Building Size**: 241 sqm **Land Size**: 800 sqm

View: https://www.eresidential.com.au/811346

2

Robby Christanto 07 3521 5478

Ken Ardhiha 07 3521 5478

5 Seawind Road COOMERA

4 | 2 | 2 | 2 | 2 | 800m²

All dimensions are approximate; they are subject to errors and inaccuracies and no liability will be accepted. Plans are shown for marketing purposes only.