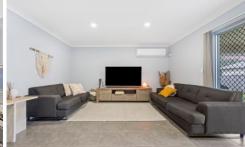

The home's main living and dining area is filled with natural light from sliding glass doors creating a fantastic indoor outdoor flow and allowing cool breezes to flow through. Hosting large family gatherings is easy with the kitchen open to the meals area which then extends out to the patio.