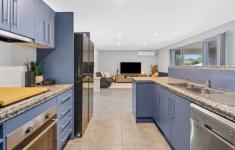

The home's main living and dining area is filled with natural light from sliding glass doors creating a fantastic indoor outdoor flow and allowing cool breezes to flow through. Hosting large family gatherings is easy with the kitchen open to the meals area which then extends out to the patio.