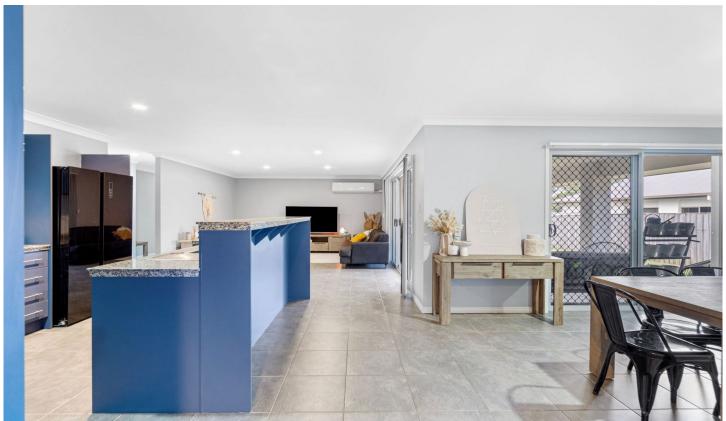

The home's main living and dining area is filled with natural light from sliding glass doors creating a fantastic indoor outdoor flow and allowing cool breezes to flow through. Hosting large family gatherings is easy with the kitchen open to the meals area which then extends out to the patio.