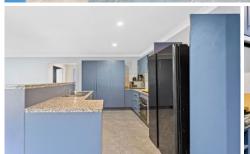

The home's main living and dining area is filled with natural light from sliding glass doors creating a fantastic indoor outdoor flow and allowing cool breezes to flow through. Hosting large family gatherings is easy with the kitchen open to the meals area which then extends out to the patio.