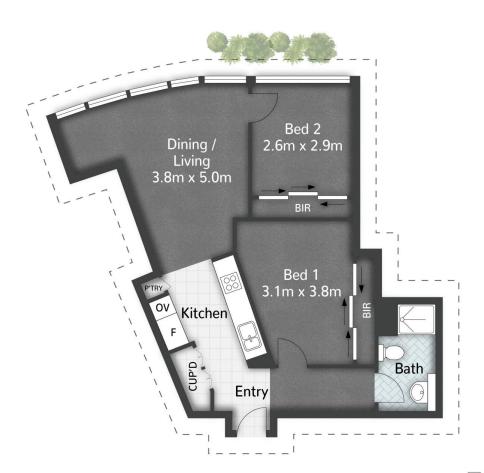

## 2507/222 Margaret Street Brisbane City QLD

This luxury open plan apartment offers privacy between the 2 bedrooms, along with modern kitchen and laundry areas, together with a glimpse of the Brisbane river. The 40th floor state of the art gymnasium, heated swimming pool and BBQ/entertainment areas will help you unwind, whilst enjoying spectacular views, well away from the city hustle and bustle. Though not having an allocated car space, there are numerous parking options nearby, with your choice of transportation and shopping virtually on your doorstep.

## **Property Features:**

Open plan living area with floor to ceiling windows 2 spacious bedrooms with built in robes 1 modern bathroom

For full version visit the website

2507/222 Margaret Street BRISBANE CITY

All dimensions are approximate; they are subject to errors and inaccuracies and no liability will be accepted. Plans are shown for marketing purposes only.