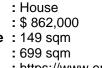

## For full version visit the website

4 🛤 2 🚔 2 🚔

| Туре          | : | ļ |
|---------------|---|---|
| Price         | : | ; |
| Building Size | : |   |
| Land Size     | : | ( |
| View          | : | I |