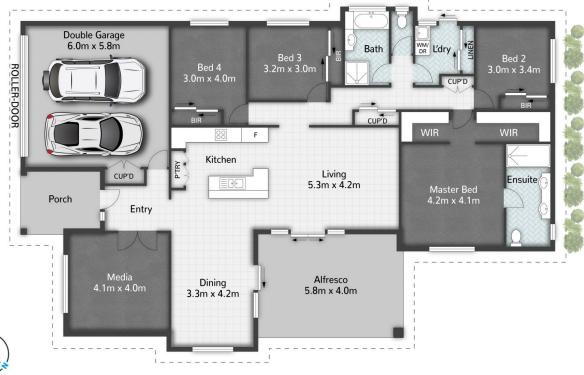

## 5 Seawind Road Coomera QLD

Positioned in a quiet leafy street in Coomera Waters Estate, this spacious family home has so much to offer with a large living and dining area, covered outdoor entertaining space, cinema room, and a private backyard with beautiful established gardens.

The home's main living and dining area is filled with natural light from sliding glass doors creating a fantastic indoor outdoor flow and allowing cool breezes to flow through. Hosting large family gatherings is easy with the kitchen open to the meals area which then extends out to the patio.

Step outside and enjoy a barbeque lunch with family and friends on the covered alfresco area while the kids play in the backyard. This lovely yard has an expansive grassed

For full version visit the website

## 4 🗀 2 🔁 2 🖨

Type : House

Price : Available Now! Offers Over \$990,000

**Building Size**: 241 sqm **Land Size**: 800 sqm

View: https://www.eresidential.com.au/810344

8

Robby Christanto 07 3521 5478

Ken Ardhiha 07 3521 5478

5 Seawind Road COOMERA

4 | 2 | 2 | 2 | 2 | 800m²

All dimensions are approximate; they are subject to errors and inaccuracies and no liability will be accepted. Plans are shown for marketing purposes only.