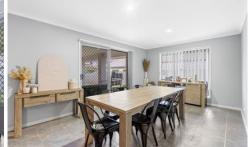

The home's main living and dining area is filled with natural light from sliding glass doors creating a fantastic indoor outdoor flow and allowing cool breezes to flow through. Hosting large family gatherings is easy with the kitchen open to the meals area which then extends out to the patio.