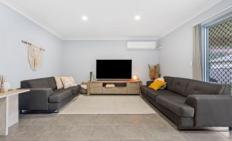

The home's main living and dining area is filled with natural light from sliding glass doors creating a fantastic indoor outdoor flow and allowing cool breezes to flow through. Hosting large family gatherings is easy with the kitchen open to the meals area which then extends out to the patio.