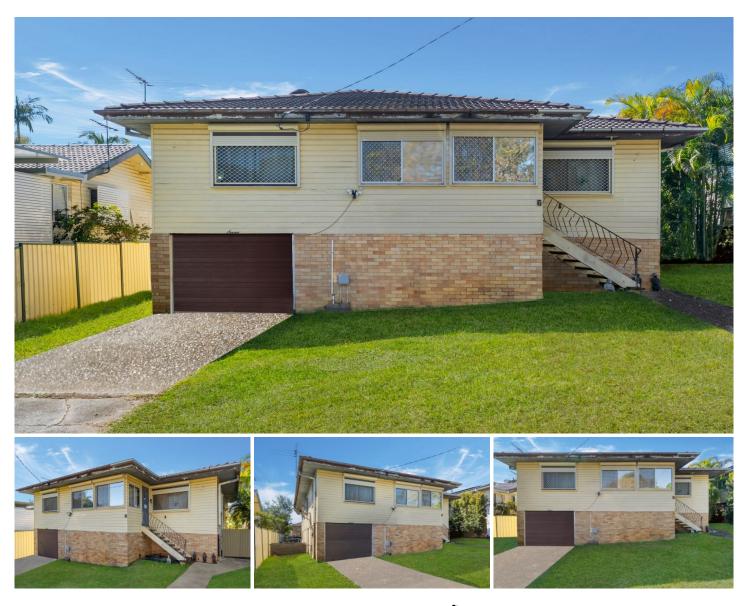

## 7 Primula Street Nudgee QLD

Positioned on a large block of land 776m2 !!!This home is in need of some tender loving care and offers enormous potential for renovation or development in a prime location close to shops, transport, Nudgee Beach and less than a half an hour's drive from Brisbane's CBD.

Currently there is a three bedroom house situated at the front of the block with solar panels and a single garage. The land is zoned Low Density Residential, with the size of the land able to potentially accommodate a second dwelling (STCA) at the rear of the block.

## 3 🛤 1 🚔 2 🛱

| Type<br>Price | : House<br>: Offers Invited!!            |
|---------------|------------------------------------------|
| Building Size | : 110 sqm                                |
| Land Size     | : 776 sqm                                |
| View          | : https://www.eresidential.com.au/810168 |