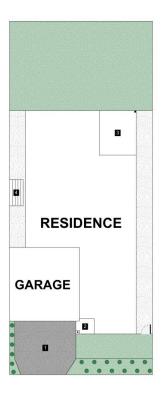

### **LEGEND**

1. Driveway 2. Porch 3. Patio 4. Clothes Line

Internal: 160m<sup>2</sup> External: 10m<sup>2</sup>

All information contained herein is gathered by Little Hinges.
Whilst the scanning technology is highly reliable,
we cannot guarantee its accuracy and interested parties
should rely on their own enquiries.

# **LEGEND**

1. Driveway 2. Porch 3. Patio 4. Clothes Line

Internal: 160m<sup>2</sup> External: 10m<sup>2</sup>

FLOOR PLAN

SITE PLAN

All information contained herein is gathered by Little Hinges. Whilst the scanning technology is highly reliable, we cannot guarantee its accuracy and interested parties should rely on their own enquiries.