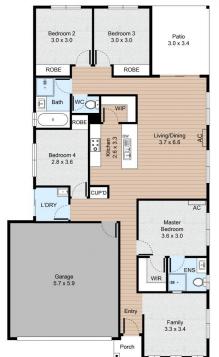

The layout is thoughtfully designed to enhance your lifestyle. At the front of the property, the master bedroom boasts a private en suite, providing a serene retreat. The additional three bedrooms are located towards the back of the house, offering privacy and comfort. A versatile multi-purpose room adds flexibility, ideal for a home office, playroom or even an extra bedroom!

Each of the four spacious bedrooms offers ample room and

4 📮 2 🚍 2 🚍

Type : House Price : \$680 pw Land Size : 375 sqm

View: https://www.eresidential.com.au/8101578

Ivan Chua 07 3521 5478

For full version visit the website

## 6 Rockrose Street, Logan Reserve

₽ Bath

Garage 5.7 x 5.9

Patio 3.0 x 3.4

ROBE