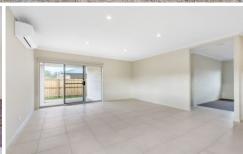

The stylish kitchen boasts stone benchtops, a 900mm wide gas cooktop, ample cabinetry, walk-in pantry, and a large peninsula with room for seating. Entertaining family and

For full version visit the website