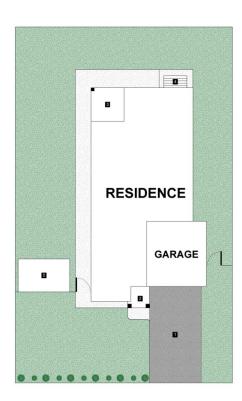

## 61 Timothy Crescent, Rosewood 2 Bath 🚘 2 Car

4 Bed

AC

Living/Dining 4.8 x 7.2

TT w

L'DRY CUP'D 0 ENS

Master Bedroom 3.5 x 3.6 AC

1. Driveway 2. Porch 3. Patio 4. Clothes Line 5. Shed

Internal: 177m<sup>2</sup> External: 9m<sup>2</sup>

SITE PLAN

Bedroom 3 3.5 x 3.0

All information contained herein is gathered by Little Hinges.
Whilst the scanning technology is highly reliable,
we cannot guarantee its accuracy and interested parties
should rely on their own enquiries.