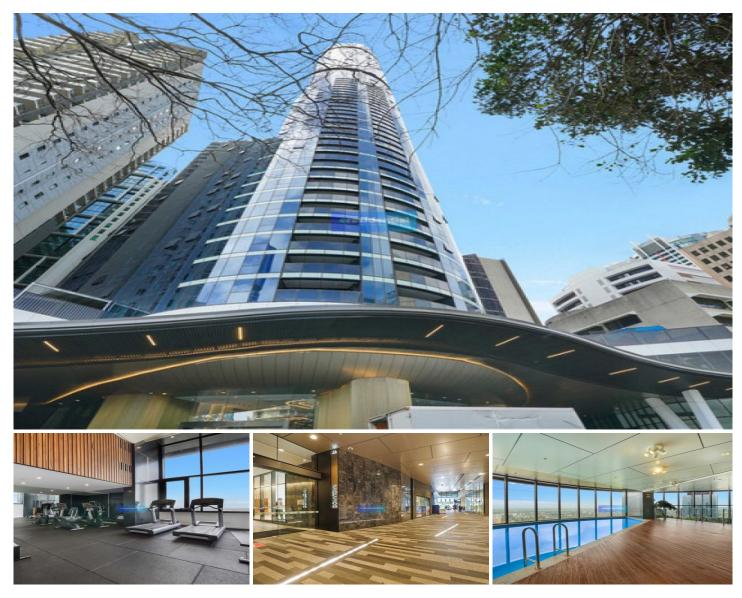

## 3113/222 Margaret Street Brisbane City QLD

Located in the heart of Brisbane City, Brisbane Sky Tower is just a short stroll away from Brisbanes best restaurants, cafes, bars, shopping and entertainment precinct.

## **Apartment Features:**

-2 x Spacious bedrooms with built in wardrobes

-Gas stove top and large stainless steel oven with lots of bench space

-Hide away laundry area, completed with washer/dryer combo

- -1 x Luxury bathroom
- -Floor to ceiling windows

Building Features: -Car Parks (available at an additional cost)

For full version visit the website

https://www.eresidential.com.au

Type : Unit

View : https://www.eresidential.com.au/8094266