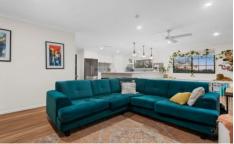

As you step into the wide entryway, you will be welcomed in with gorgeous timber flooring that flows into the open plan living area where large windows allow oodles of natural light and cool breezes into the home.