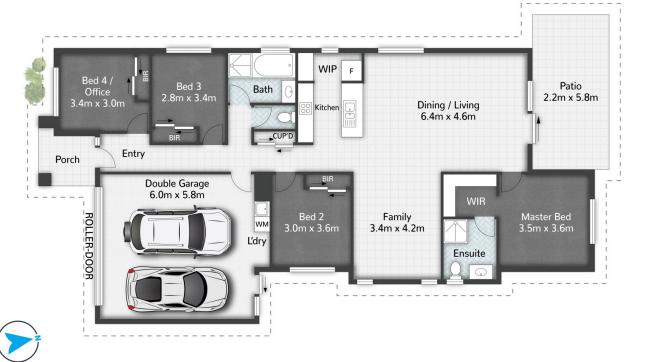

## 47 Eiger Street Holmview QLD

Modern Family Home With Media Room and Parent's Retreat

This contemporary home is light-filled and spacious with quality finishes, an open plan design, two living areas, a great master suite, and plenty of space for the whole family located within minutes from shops, parks, schools, playgrounds and transport.

Nestled amongst modern homes and positioned at the end of a lovely quiet cul-de-sac, this location is ideal for families. Step into the open plan living area where warm neutral colours and an abundance of natural light make this feel like home.

## 4 🕒 2 📛 2 🖨

Type : House Price : \$ 735,000 Building Size : 191 sqm Land Size : 375 sqm

Land Size : 375 sqm View : https://www.

: https://www.eresidential.com.au/808655

5

Robby Christanto 07 3521 5478

Ken Ardhiha 07 3521 5478

47 Eiger Street **HOLMVIEW** 

4 | 2 | 2 | 7 191m² | 375m²

 $All \ dimensions \ are \ approximate; they \ are \ subject \ to \ errors \ and \ inaccuracies \ and \ no \ liability \ will \ be \ accepted.$  Plans are shown for marketing purposes only.