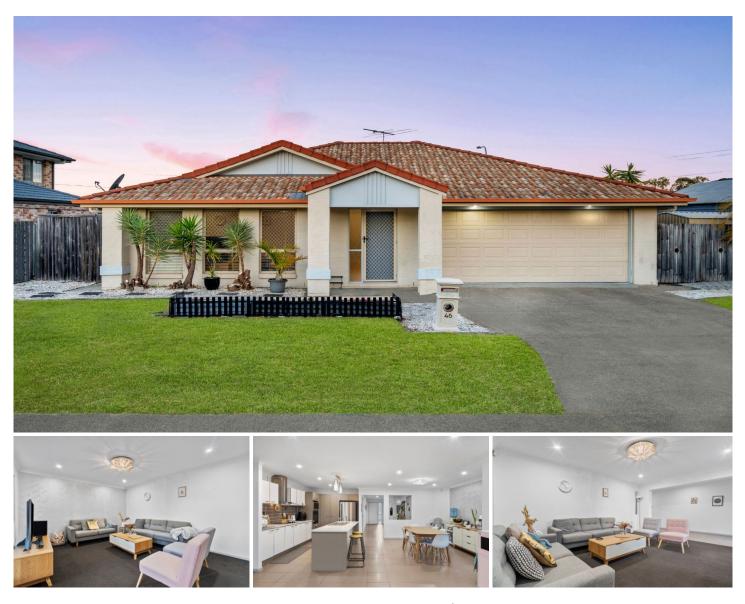

#### 46 Paul Drive Regents Park QLD

SOLD by Welly Cendana and Gus!^^ Talk to us about your Home Value Maximation Plan!! 0414 768 599

### Stylish Open Plan Home Offering Ideal Family Lifestyle

Welcome to your dream home! This beautiful property features 4 spacious bedrooms and 2 bathrooms, offering ample space for both relaxation and functionality. The expansive living areas and open-plan kitchen are perfect for family gatherings or entertaining guests.

Situated in a family-friendly neighborhood of Regents Park, this home is just a stone's throw away from local schools and public transport, making daily commutes and school

# 4 🛤 2 🚔 2 🚘

| Туре          | : House                                  |
|---------------|------------------------------------------|
| Price         | : \$ 843,887                             |
| Building Size | : 205 sqm                                |
| Land Size     | : 565 sqm                                |
| View          | : https://www.eresidential.com.au/808634 |
|               | 3                                        |