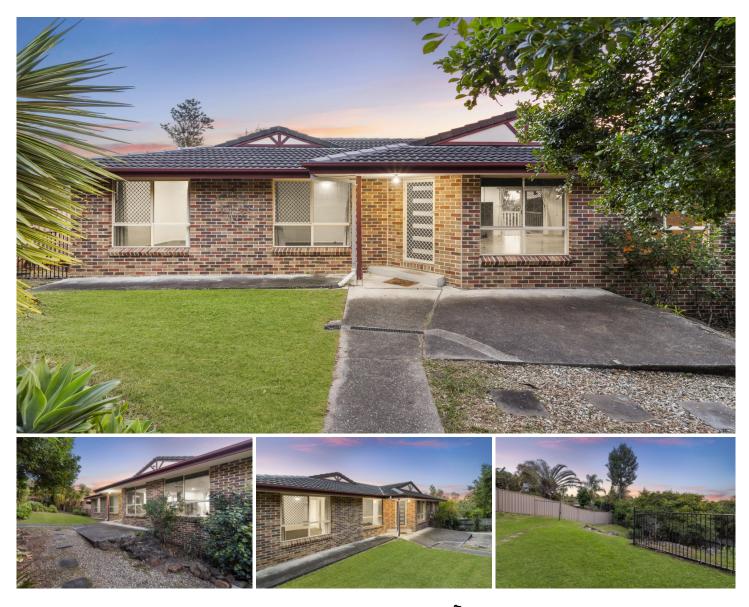

## 19 Overland Drive Edens Landing QLD

Positioned in a lovely leafy street, this beautifully updated home has so much to offer with quality finishes, a spacious living area, multipurpose room, and a covered balcony with serene treetop views across the escarpment all located in an established neighbourhood.

As you approach the front door, mature gardens enhance privacy and create a great first impression of the home. Head inside where the main living area welcomes you in like a warm summer breeze with an open plan design, timber flooring, neutral colours and plenty of natural light.

The updated kitchen makes preparing meals easy with modern appliances, pendant lighting, ample cabinets, and a walk-in pantry. Entertaining is a cinch as the living area flows out to the large balcony where you can enjoy a barbeque lunch with family and friends while you take in