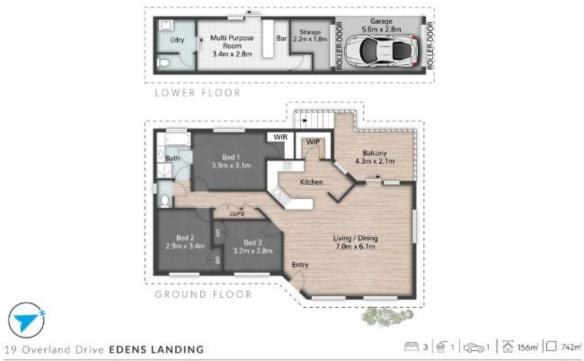

Land Size : 742 sqm View : https://www.eresidential.com.au/8081939

Ivan Chua 07 3521 5478

Sandra Devi 07 3521 5478

All dimensions are approximate; they are subject to errors and inaccuracies and no flability will be accepted. Plans are shown for marketing purposes only.