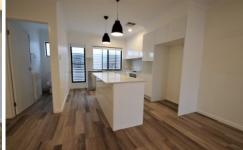

Modern Kitchen: The sleek kitchen boasts high-quality appliances, ample cabinetry, and a large island bench, perfect for preparing meals and entertaining.

3 😕 2 🔓 2 😭

**Building Size**: 96 sqm **Land Size**: 164 sqm