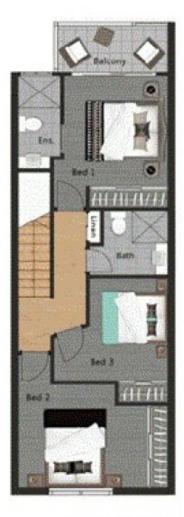

## 5/21 Springwood Street Mount Gravatt East QLD

This stunning three-story townhouse offers the perfect blend of modern living and convenient location. Nestled in the heart of Mount Gravatt East, this property is ideal for families or professionals seeking a spacious and comfortable home.

## **Property Features:**

Three Generous Bedrooms: Each bedroom comes with built-in robes and ceiling fans, ensuring comfort and ample storage.

Air-Conditioned Living Areas: The open-plan living and dining areas feature ducted air conditioning, providing a cool and comfortable environment year-round.

Modern Kitchen: The sleek kitchen boasts high-quality appliances, ample cabinetry, and a large island bench, perfect for preparing meals and entertaining.

3 😕 2 🔓 2 😭

**Building Size**: 96 sqm **Land Size**: 164 sqm

View: https://www.eresidential.com.au/807833

3

Portfolio Management Team Brisbane Southside 07 3521 5478

GROUND FLOOR FIRST FLOOR SECOND FLOOR