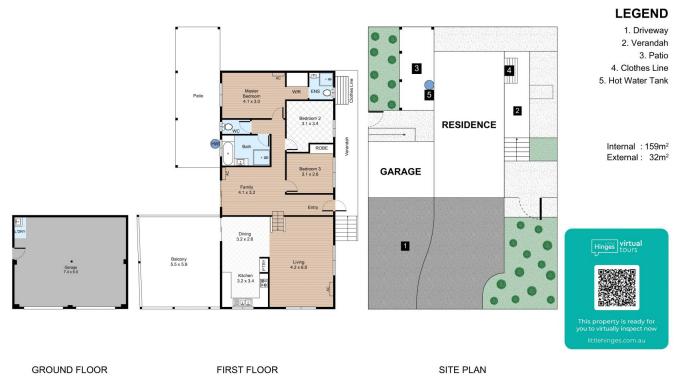

## 15 Kummara Road, Edens Landing

3 Bed 🚽 2 Bath 🚘 2 Car

FIRST FLOOR

SITE PLAN

eresidential

All information contained herein is gathered by Little Hinges. Whilst the scanning technology is highly reliable, we cannot guarantee its accuracy and interested parties should rely on their own enquiries.