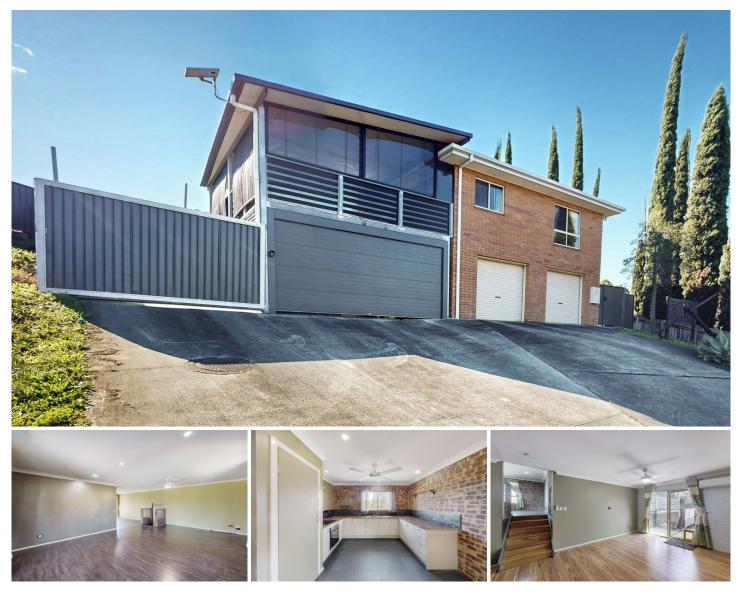

### 15 Kummara Road Edens Landing QLD

Welcome to 15 Kummara Road, Edens Landing, a charming family home that offers a perfect blend of comfort and convenience. This well-maintained property features a spacious yard for the family, making it an ideal choice for those seeking a peaceful suburban lifestyle. With its modern amenities, ample living space, and proximity to local schools, parks, and shopping centers, this home is ready to welcome its new tenants. Don't miss the opportunity to make this delightful residence your new home!

#### **Property Features:**

-A gated driveway that slopes down to a double garage with roller doors, providing secure parking and additional storage space.

## 15 Kummara Road, Edens Landing

🛏 3 Bed 🚽 2 Bath 🛱 2 Car