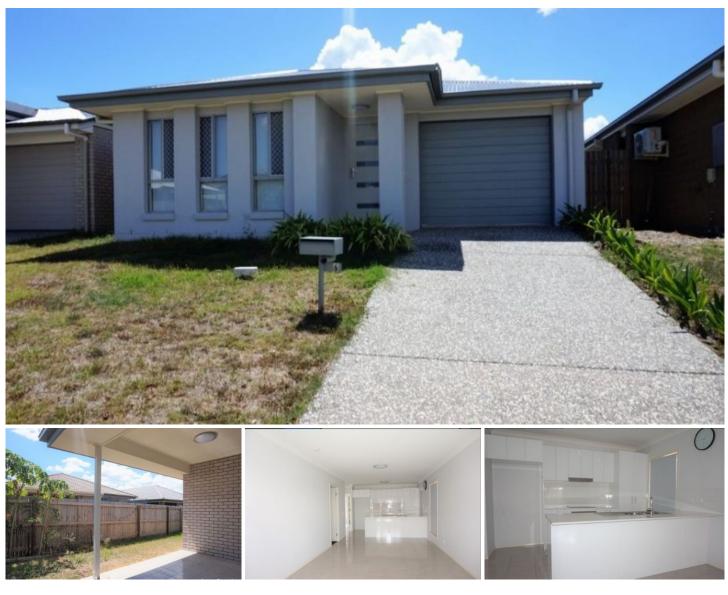

## 6 Shale Avenue Logan Reserve QLD

Nestled in the peaceful Stoneleigh Estate, this stunning family home boasts a modern neutral decor and an array of features:

- \* 3 bedrooms with built-in wardrobes and ceiling fans
- \* 2 bathrooms, including an ensuite to the main bedroom
- \* Modern kitchen with stainless steel appliances and gas cooking
- Undercover entertainment patio area
- \* Security screens throughout
- \* Single lock-up garage

\* Situated in a vibrant and welcoming community, close to schools, shops, cafes, and more.

This home offers the perfect blend of comfort and convenience.

## 3 🛤 2 🚰 1 🚘

Building Size : 104 sqm Land Size

View

: 240 sqm

: https://www.eresidential.com.au/807578 4

Portfolio Management Team Brisbane Southside 07 3521 5478