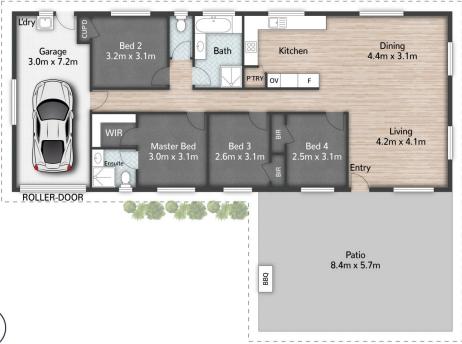

## 6 Kummara Road Edens Landing QLD

Immaculately presented both inside and out, this quality family home has been beautifully renovated to the highest standard with a gorgeous kitchen, premium finishes, and an outdoor entertaining area all positioned on an elevated 822m2 block.

Spacious and light filled, the home has an ideal layout for modern family living. The entire living area has been freshly painted in cool colours and has new flooring which compliments the home's modern coastal feel. Centrally located, the fully renovated kitchen has a sense of elegance with quality appliances, marble tile splashback, white cabinets, and a stylish design.

Large family gatherings are easy with the covered outdoor alfresco area offering plenty of space for a barbeque with family and friends while the kids play on the grass. The

4 🗀 2 🔁 2 🖨

Price : \$ 730,000 Building Size : 188 sqm Land Size : 822 sqm

View: https://www.eresidential.com.au/807492

3

Robby Christanto 07 3521 5478

Ken Ardhiha 07 3521 5478

6 Kummara Road EDENS LANDING

☐ 4 ☐ 2 ☐ 1 ☐ 188m² ☐ 822m²

All dimensions are approximate; they are subject to errors and inaccuracies and no liability will be accepted. Plans are shown for marketing purposes only.