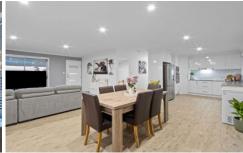

Spacious and light filled, the home has an ideal layout for modern family living. The entire living area has been freshly painted in cool colours and has new flooring which compliments the home's modern coastal feel. Centrally located, the fully renovated kitchen has a sense of elegance with quality appliances, marble tile splashback, white cabinets, and a stylish design.