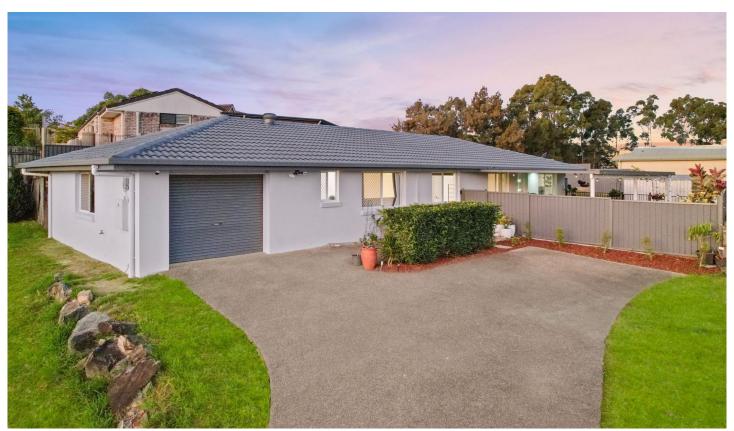

## 6 Kummara Road Edens Landing QLD

Immaculately presented both inside and out, this quality family home has been beautifully renovated to the highest standard with a gorgeous kitchen, premium finishes, and an outdoor entertaining area all positioned on an elevated 822m2 block.

Large family gatherings are easy with the covered outdoor alfresco area offering plenty of space for a barbeque with family and friends while the kids play on the grass. The

4 🗀 2 🔁 2 🖨

Price : \$ 730,000 Building Size : 188 sqm Land Size : 822 sqm