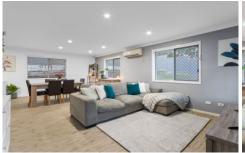

Spacious and light filled, the home has an ideal layout for modern family living. The entire living area has been freshly painted in cool colours and has new flooring which compliments the home's modern coastal feel. Centrally located, the fully renovated kitchen has a sense of elegance with quality appliances, marble tile splashback, white cabinets, and a stylish design.