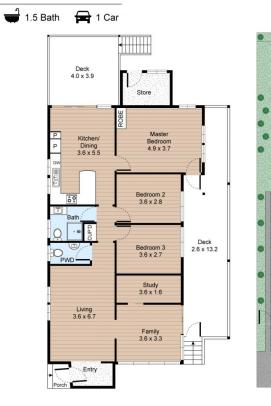

## 71 Rosemary Street, Inala

3 Bed

000000000

3

7

8

2

1

FLOOR PLAN

LEGEND 1. Driveway 2. Porch 3. Deck 4. Store 5. Carport 6. Covered Patio 7. Hot Water Tank 8. Gas Cylinder

> Internal : 118m<sup>2</sup> External : 44m<sup>2</sup>

All information contained herein is gathered by Little Hinges. Whilst the scanning technology is highly reliable, we cannot guarantee its accuracy and interested parties should rely on their own enquiries.