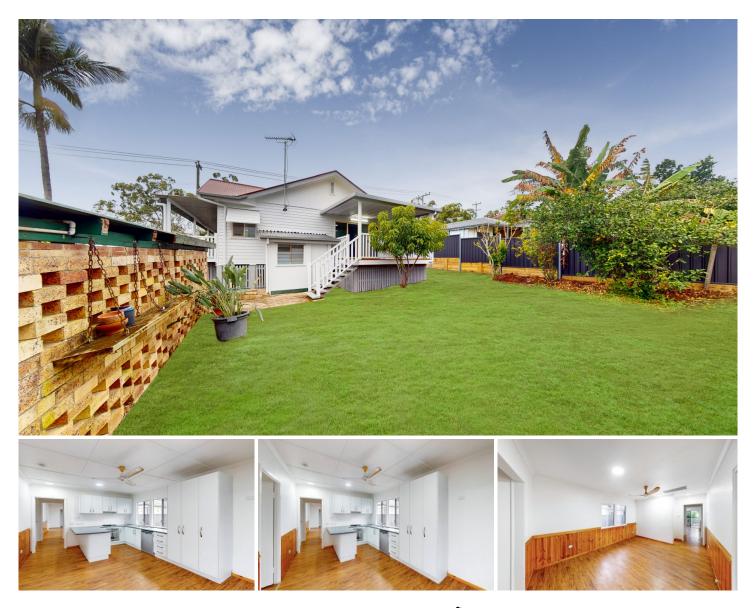

## 71 Rosemary Street Inala QLD

Welcome to 71 Rosemary Street, Inala - a charming and spacious family home designed for comfortable living. This well-presented property features three generous bedrooms, a modern kitchen, and a large living area, perfect for family gatherings and entertaining. Located in a peaceful neighborhood, this home offers easy access to local schools, shopping centers, parks, and public transport, ensuring convenience for all your daily needs. Don't miss out on this fantastic leasing opportunity!

## **Property Features:**

- Spacious well-maintained yard perfect for outdoor activities, gardening, or simply enjoying the outdoors.

- Large covered deck, ideal for outdoor dining, entertaining, or simply enjoying the fresh air.

- Equipped with ducted aircon and ceiling fans, the rooms ensure comfort and air circulation

3 🎮 1 🚔 3 🚘

Land Size: 647 sqm View: https://www.eresidential.com.au/8054116

Sandra Devi 07 3521 5478

Ivan Chua 07 3521 5478