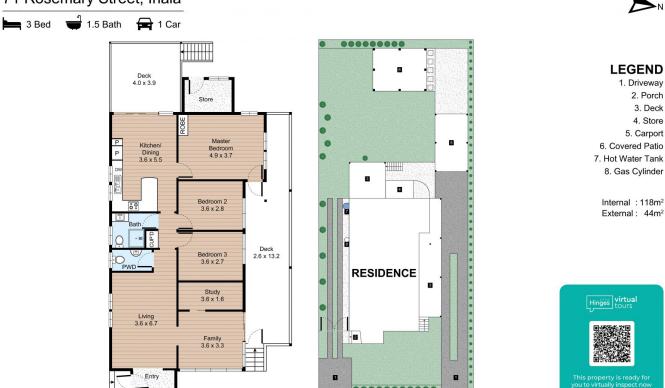

6

4

RESIDENCE

SITE PLAN

.

3

1

5

FLOOR PLAN

LEGEND 1. Driveway 2. Porch 3. Deck 4. Store 5. Carport 6. Covered Patio 7. Hot Water Tank 8. Gas Cylinder

> Internal : 118m<sup>2</sup> External : 44m<sup>2</sup>

All information contained herein is gathered by Little Hinges. Whilst the scanning technology is highly reliable, we cannot guarantee its accuracy and interested parties should rely on their own enquiries.

## 71 Rosemary Street, Inala

SITE PLAN

FLOOR PLAN

All information contained herein is gathered by Little Hinges. Whilst the scanning technology is highly reliable, we cannot guarantee its accuracy and interested parties should rely on their own enquiries.