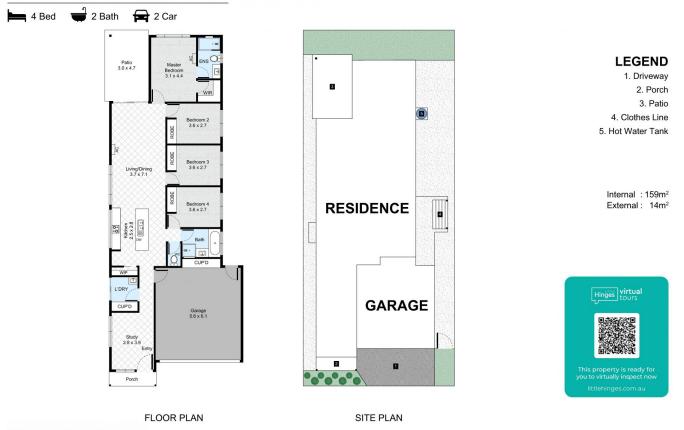

## 4 Mallee Street, Redbank Plains

FLOOR PLAN

eresidential

SITE PLAN

LEGEND 1. Driveway 2. Porch 3. Patio 4. Clothes Line 5. Hot Water Tank

> Internal : 159m<sup>2</sup> External : 14m<sup>2</sup>

All information contained herein is gathered by Little Hinges. Whilst the scanning technology is highly reliable, we cannot guarantee its accuracy and interested parties should rely on their own enquiries.