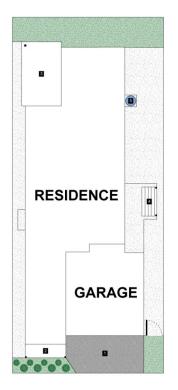

## 4 Mallee Street, Redbank Plains

FLOOR PLAN

eresidential

SITE PLAN

LEGEND 1. Driveway 2. Porch 3. Patio 4. Clothes Line 5. Hot Water Tank

> Internal : 159m<sup>2</sup> External : 14m<sup>2</sup>

All information contained herein is gathered by Little Hinges. Whilst the scanning technology is highly reliable, we cannot guarantee its accuracy and interested parties should rely on their own enquiries.