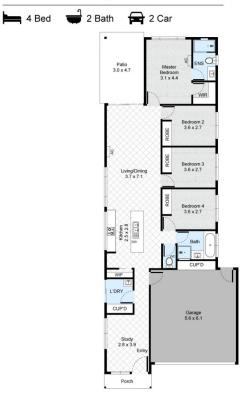

## 4 Mallee Street, Redbank Plains

FLOOR PLAN

eresidential

SITE PLAN

LEGEND 1. Driveway 2. Porch 3. Patio 4. Clothes Line 5. Hot Water Tank

> Internal : 159m<sup>2</sup> External : 14m<sup>2</sup>

All information contained herein is gathered by Little Hinges. Whilst the scanning technology is highly reliable, we cannot guarantee its accuracy and interested parties should rely on their own enquiries.