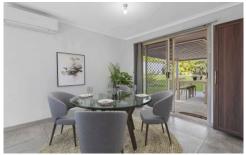

Property features includes:

Well-sized open lounge/dining areas
3 bedrooms
Master bedroom having built-in wardrobes
2 bedrooms with freestanding wardrobes
Spacious kitchen with double door pantry, electric stove, large fridge space, Ample cupboard and bench space
2 way family bathroom with shower, separate bath, vanity cupboard with sliding Door access from the main bedroom
Separate toilet and laundry areas