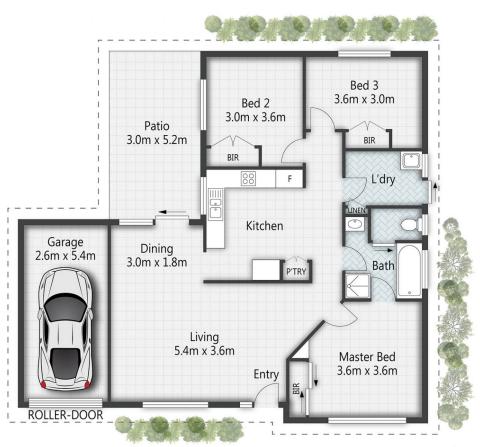

Property features includes:

Well-sized open lounge/dining areas
3 bedrooms
Master bedroom having built-in wardrobes
2 bedrooms with freestanding wardrobes
Spacious kitchen with double door pantry, electric stove, large fridge space, Ample cupboard and bench space
2 way family bathroom with shower, separate bath, vanity cupboard with sliding Door access from the main bedroom
Separate toilet and laundry areas

## 3 🚐 1 🔓 1 🗬

Type : House Land Size : 603 sqm

View: https://www.eresidential.com.au/8052312

Ivan Chua 07 3521 5478

Sandra Devi 07 3521 5478

For full version visit the website

32 Sundowner Street REGENTS PARK