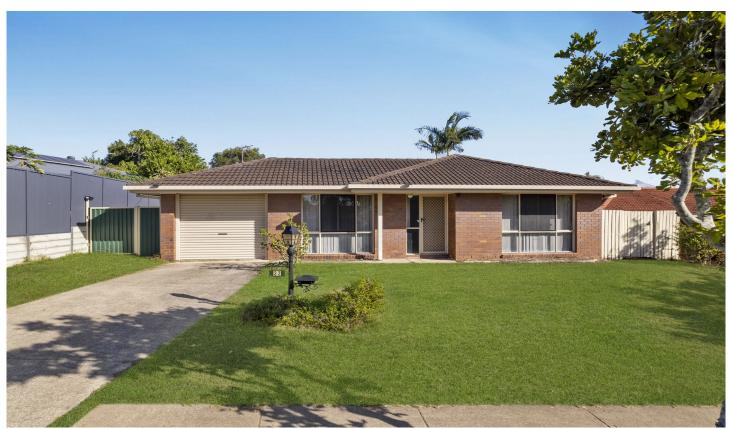

## 32 Sundowner Street Regents Park QLD

Situated on an elevated 603m2 block with picturesque, low maintenance gardens, it is located within close proximity to major shops, schools, public transport and parklands.

Property features includes:

Well-sized open lounge/dining areas
3 bedrooms
Master bedroom having built-in wardrobes
2 bedrooms with freestanding wardrobes
Spacious kitchen with double door pantry, electric stove, large fridge space, Ample cupboard and bench space
2 way family bathroom with shower, separate bath, vanity cupboard with sliding Door access from the main bedroom
Separate toilet and laundry areas