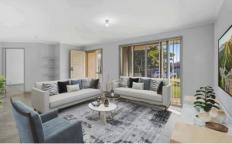

Property features includes:

Well-sized open lounge/dining areas
3 bedrooms
Master bedroom having built-in wardrobes
2 bedrooms with freestanding wardrobes
Spacious kitchen with double door pantry, electric stove, large fridge space, Ample cupboard and bench space
2 way family bathroom with shower, separate bath, vanity cupboard with sliding Door access from the main bedroom
Separate toilet and laundry areas