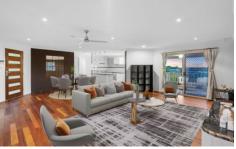

As you approach the front door, mature gardens enhance privacy and create a great first impression of the home. Head inside where the main living area welcomes you in like a warm summer breeze with an open plan design, timber flooring, neutral colours and plenty of natural light.

The updated kitchen makes preparing meals easy with

3 📭 1 🖺 2 🗬

Type : House Price : \$ 690,000 Land Size : 742 sqm

View: https://www.eresidential.com.au/8049945

Robby Christanto 07 3521 5478

Ken Ardhiha 07 3521 5478