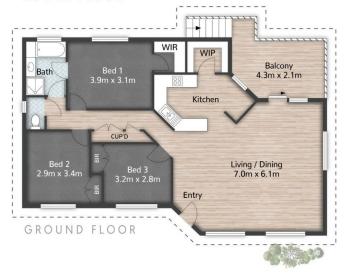

For full version visit the website

19 Overland Drive EDENS LANDING

☐ 3 | ☐ 1 | ☐ 1 | ☐ 156m² | ☐ 742m²

All dimensions are approximate; they are subject to errors and inaccuracies and no liability will be accepted. Plans are shown for marketing purposes only.