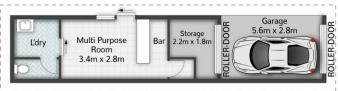

For full version visit the website

19 Overland Drive EDENS LANDING

☐ 3 | ☐ 1 | ☐ 1 | ☐ 156m² | ☐ 742m²

All dimensions are approximate; they are subject to errors and inaccuracies and no liability will be accepted. Plans are shown for marketing purposes only.