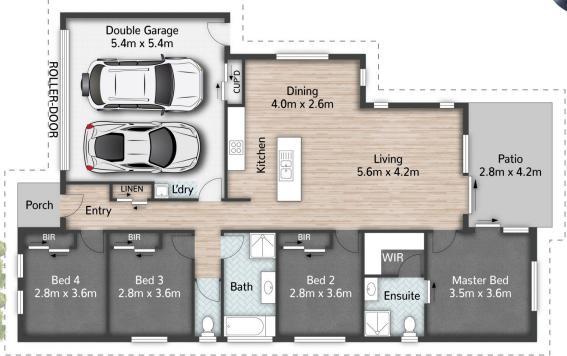

## 95 Woodward Avenue Yarrabilba QLD

Family Home, First Property or Great Investment

Positioned in a lovely street, this family home offers a carefree lifestyle with a modern kitchen, open plan living area, and a low maintenance grassed backyard located close to shops, parks and within a short drive from major amenities.

As you approach the property, you will appreciate this family friendly neighbourhood with quality homes and established trees and gardens. Inside, the spacious living area is light and airy with cool neutral colours, a stylish kitchen, and plenty of natural light.

Entertaining family and friends is easy with the living space flowing out onto the covered outdoor alfresco area as well as the fully fenced grassed backyard. All of the bedrooms

4 🗀 2 📛 2 🖨

Price : \$ 650,000 Building Size : 173 sqm Land Size : 329 sqm