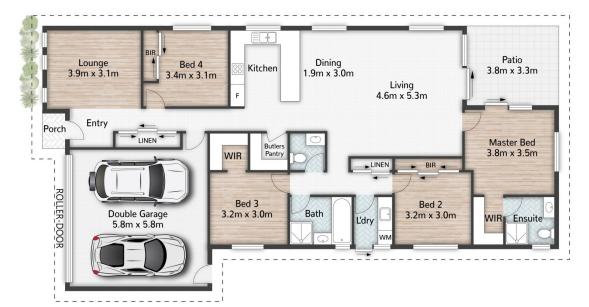

## 24 Mount Mee Street Park Ridge QLD

Modern Home Offering a Fantastic Family Lifestyle

This wonderful family residence combines modern living with comfort and style, with two living areas, a great master suite, stylish kitchen, and an outdoor entertaining zone all located in a quiet, leafy street in a desirable neighbourhood.

Head inside to the open plan living area where warm neutral colours and an abundance of natural light make this feel like home. The contemporary kitchen has a 5 burner gas stove, sleek design, quality appliances, walk-in pantry, and a large peninsula with room for seating.

Stepping outside onto the alfresco area, discover a private entertaining zone perfect for hosting family gatherings or simply to relax while you watch the kids play in the

4 🗀 2 🔁 2 🕰

Price : \$ 795,000 Building Size : 214 sqm Land Size : 420 sqm