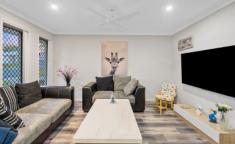

Head inside to the open plan living area where warm neutral colours and an abundance of natural light make this feel like home. The contemporary kitchen has a 5 burner gas stove, sleek design, quality appliances, walk-in pantry, and a large peninsula with room for seating.