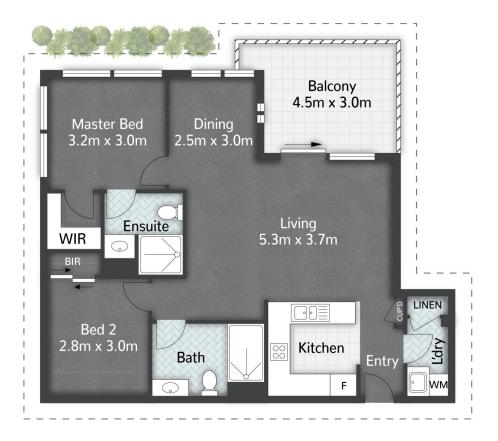

## 205/27 Kingsmill Street Chermside QLD

Experience the absolute comfort and security provided by this modern open plan designed unit situated in the upmarket Woodstore complex, or relax on the large covered balcony whilst enjoying the leafy views. This private complex is only a short stroll from Westfield Shopping Centre, whilst amenities include a rooftop BBQ entertainment area and ground floor gymnasium.

## Features:

Spacious open plan living and dining areas Sizeable covered balcony providing leafy uninterrupted views

Modern designed kitchen featuring half island stone bench top with quality Bosch oven/dishwasher and ample storage

## 2 🕒 2 🟪 1 🗬

Type : Unit
Price : \$ 654,000
Building Size : 89 sqm
Land Size : 96 sqm

View: https://www.eresidential.com.au/804869

8

Welly Cendana 07 3521 5478

Peter Palmer 07 3521 5478

205/27 Kingsmill Street CHERMSIDE

All dimensions are approximate; they are subject to errors and inaccuracies and no liability will be accepted. Plans are shown for marketing purposes only.