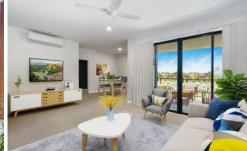

## Features:

Spacious open plan living and dining areas Sizeable covered balcony providing leafy uninterrupted views

Modern designed kitchen featuring half island stone bench top with quality Bosch oven/dishwasher and ample storage