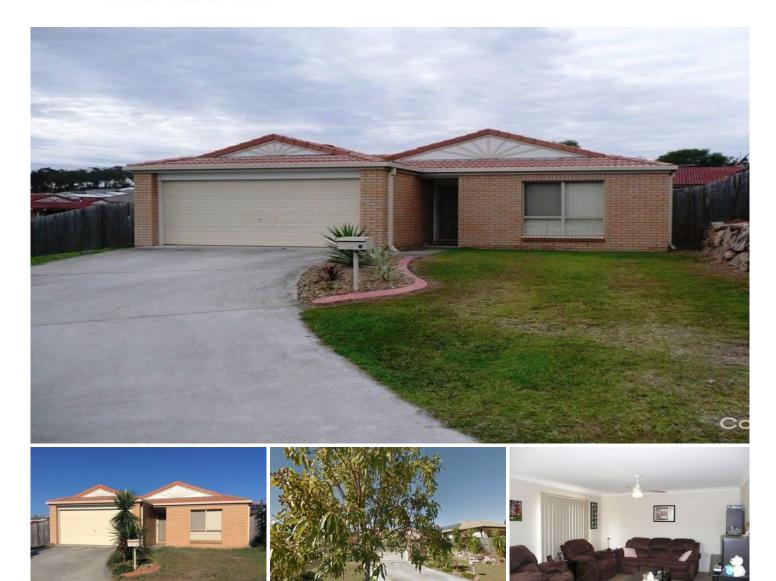

## 9 Woodrow St Street Waterford QLD

This inviting property features 4 generous-sized bedrooms, 2 modern bathrooms, and a double lock-up garage. Recently updated with new carpet and a light freshen-up, it's ready for you to call home. Situated on a corner block with car access off the cul-de-sac, it boasts a spacious yard perfect for the family.

4 🎮 2 🚔 2 😭

| <b>Building Size</b> | : 123 sqm                                |
|----------------------|------------------------------------------|
| Land Size            | : 621 sqm                                |
| View                 | : https://www.eresidential.com.au/804386 |
|                      | 6                                        |