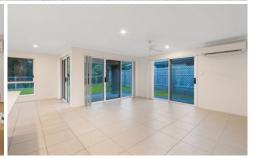

Warm neutral tones and a spacious layout create a welcoming ambience as you step into the main living area while there is also another loungeroom at the front of the home, ideal for larger families. The beautiful kitchen is the heart of the home and showcases a sleek design, plenty of bench space for preparing meals, ample cabinets, and a large peninsula with room for seating.

Sliding doors open up the back of the home to the covered alfresco area and large backyard; perfect when entertaining family and friends. You can have a barbeque lunch on the patio with tranquil bushland views while the kids and pets