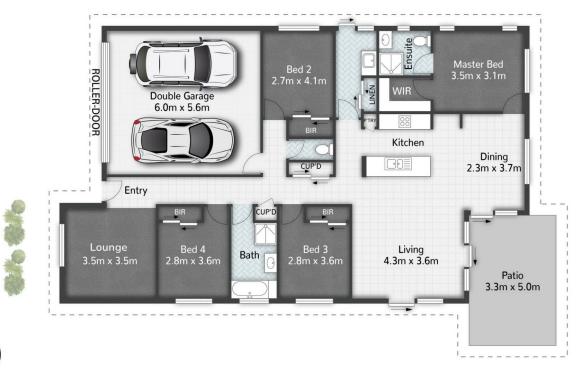

## 19 Boyne Close Holmview QLD

Backing onto serene bushland, this stylish home offers the ultimate family lifestyle with a spacious open plan living area plus second loungeroom, a fantastic master suite, modern kitchen, and plenty of space to entertain.

Warm neutral tones and a spacious layout create a welcoming ambience as you step into the main living area while there is also another loungeroom at the front of the home, ideal for larger families. The beautiful kitchen is the heart of the home and showcases a sleek design, plenty of bench space for preparing meals, ample cabinets, and a large peninsula with room for seating.

Sliding doors open up the back of the home to the covered alfresco area and large backyard; perfect when entertaining family and friends. You can have a barbeque lunch on the patio with tranquil bushland views while the kids and pets

## 4 🕮 2 🚝 2 🚍

Price : \$ 780,000 Building Size : 185 sqm Land Size : 499 sqm

View: https://www.eresidential.com.au/803593

8

Robby Christanto 07 3521 5478

Ken Ardhiha 07 3521 5478

19 Boyne Close HOLMVIEW

eresidential