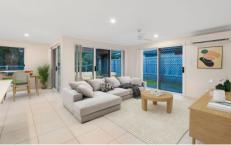

Warm neutral tones and a spacious layout create a welcoming ambience as you step into the main living area while there is also another loungeroom at the front of the home, ideal for larger families. The beautiful kitchen is the heart of the home and showcases a sleek design, plenty of bench space for preparing meals, ample cabinets, and a large peninsula with room for seating.

Sliding doors open up the back of the home to the covered alfresco area and large backyard; perfect when entertaining family and friends. You can have a barbeque lunch on the patio with tranquil bushland views while the kids and pets