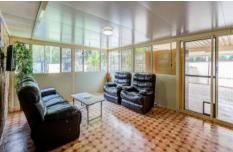

## 6 Stodtt Court Meadowbrook QLD

This lovely home is a true family favourite something for everyone to enjoy. Features Include: Solar Power, Large Swimming Pool, Huge Family Rumpus, Formal Lounge, Dining & Family Room & Meals Galley, Kitchen B/Bar, Dishwasher, Airconditioned, and Huge Fenced Block