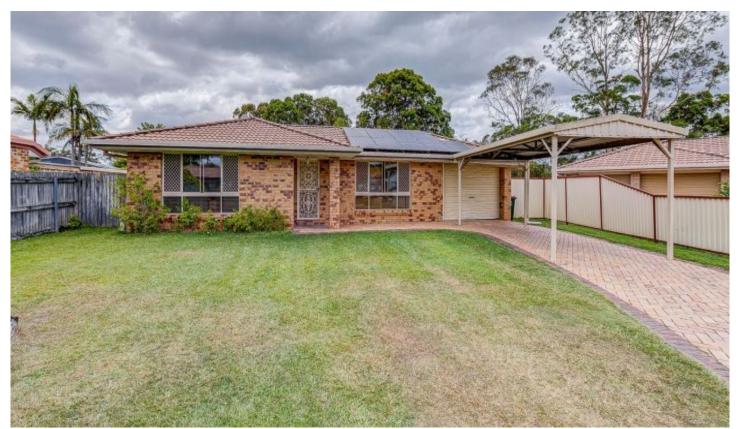

## 6 Stodtt Court Meadowbrook QLD

This lovely home is a true family favourite something for everyone to enjoy. Features Include: Solar Power, Large Swimming Pool, Huge Family Rumpus, Formal Lounge, Dining & Family Room & Meals Galley, Kitchen B/Bar, Dishwasher, Airconditioned, and Huge Fenced Block

## 4 🕒 2 📛 2 🖨

Type : House
Building Size : 147 sqm
Land Size : 839 sqm

View: https://www.eresidential.com.au/803566

9

Portfolio Management Team 2 Brisbane Southside 07 3521 5478